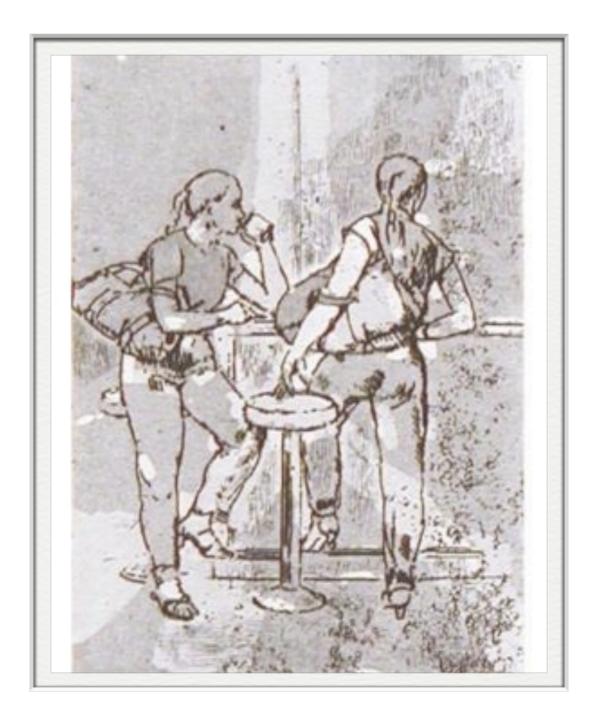

Home

ISABEL BISHOP
STUDENTS ON THE STEPS, 1981
ETCHING AND AQUATINT 13" X 15"
SIGNED
PRINTED BY THE ARTIST

CODES: IBM78 AP, IBM78 S/N

Home

ISABEL BISHOP
GIRLS AT COUNTER, 1982
ETCHING AND AQUATINT 9 1/2" x 11 1/4"
NOT SIGNED
PRINTED BY THE ARTIST
CODES: IBM81S/N IBM81S/N