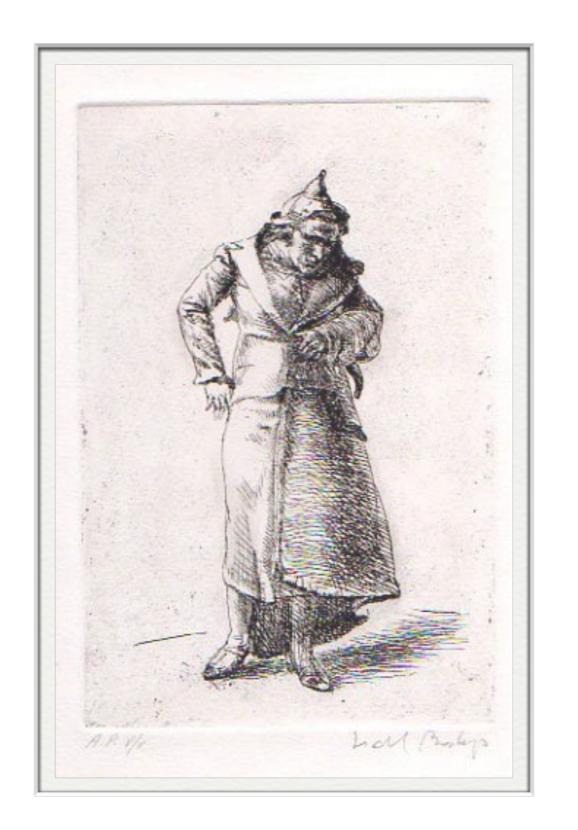

Law Bishof Etchings

Home

ISABEL BISHOP
PUTTING ON THE COAT, 1943
ETCHING 10 X 13"
SIGNED
PRINTED BY THE ARTIST
IBM31

Home

ISABEL BISHOP
YOUNG WOMAN WITH KERCHIEF, 1943
ENGRAVING, 10" X 13" AND 5 3/8" X 9 1/2"
SIGNED
PRINTED BY THE ARTIST
IBM33 APII/V, IBM33 AP IV/V