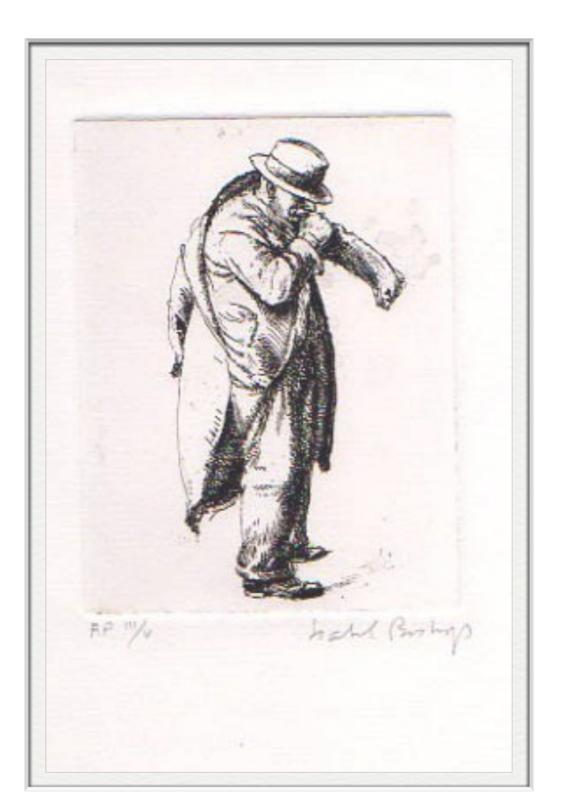

Home

Law Bishop Etchings

ISABEL BISHOP
UNION SQUARE MAN, 1929
ETCHING 10 X 13"
SIGNED
PRINTED BY THE ARTIST
PRINTED 1981
IBM10 AP III/V, IBM10 AP IV/V

Home

ISABEL BISHOP
SINGLE STRAP HANGER, 1950
ETCHING 10 X 13"
SIGNED
PRINTED BY THE ARTIST
IBM25 III/V