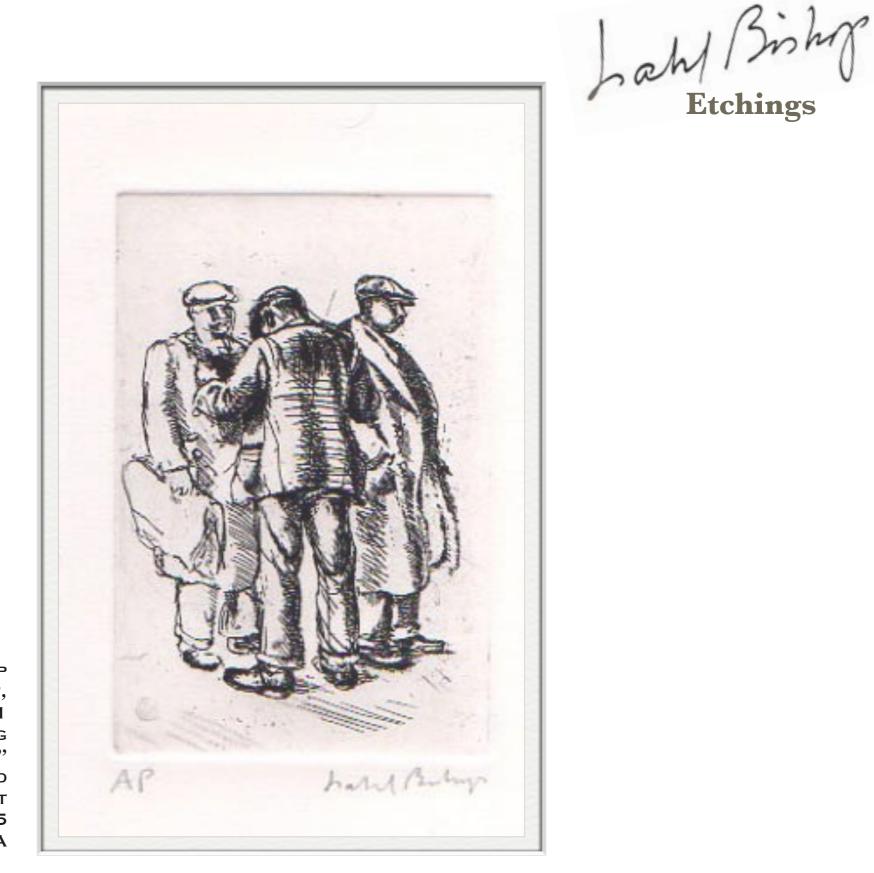

Home

ISABEL BISHOP
THREE MEN ON FOURTEENTH STREET,

1927-31
ETCHING
9 1/2" X 11 1/8"
SIGNED
PRINTED BY THE ARTIST
PUBLISHED 1985
IBM4A

Home

Law Bishop Etchings

ISABEL BISHOP
MAN STANDING, 1929
ETCHING, 10 X 13"
SIGNED
PROOFS PRINTED BY THE ARTIST
PRINTED 1981
IBM9