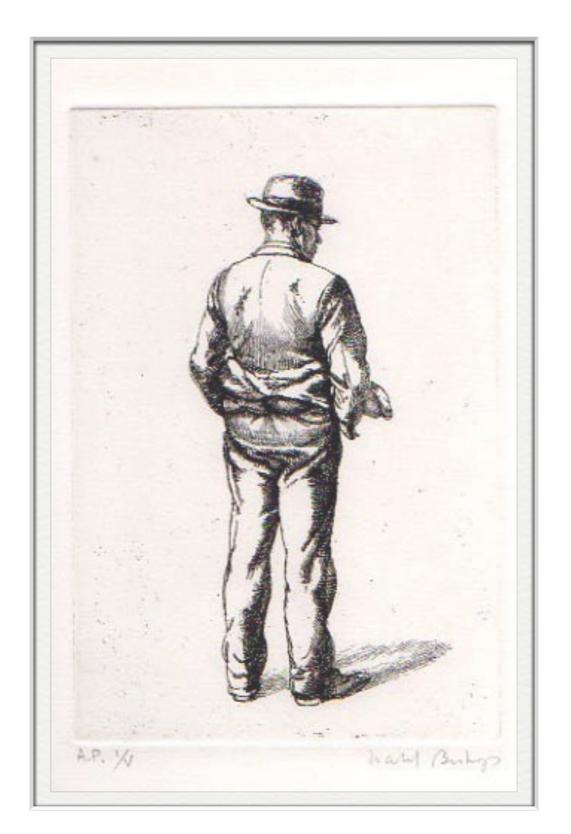

Home

ISABEL BISHOP
THREE MEN ON FOURTEENTH STREET,

1927-31
ETCHING
9 1/2" X 11 1/8"
SIGNED
PRINTED BY THE ARTIST
PUBLISHED 1985
IBM4A

Home

Law Bishop Etchings

ISABEL BISHOP
MAN STANDING, 1929
ETCHING, 10 X 13"
SIGNED
PROOFS PRINTED BY THE ARTIST
PRINTED 1981
IBM9