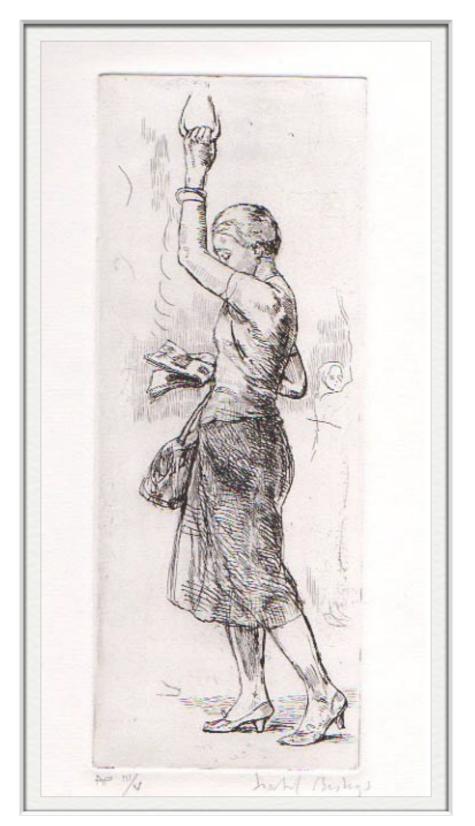

Law Bishof Etchings

Home

ISABEL BISHOP
PUTTING ON THE COAT, 1943
ETCHING 10 X 13"
SIGNED
PRINTED BY THE ARTIST
IBM31

Home

ISABEL BISHOP
YOUNG WOMAN WITH KERCHIEF, 1943
ENGRAVING, 10" X 13" AND 5 3/8" X 9 1/2"
SIGNED
PRINTED BY THE ARTIST
IBM33 APII/V, IBM33 AP IV/V