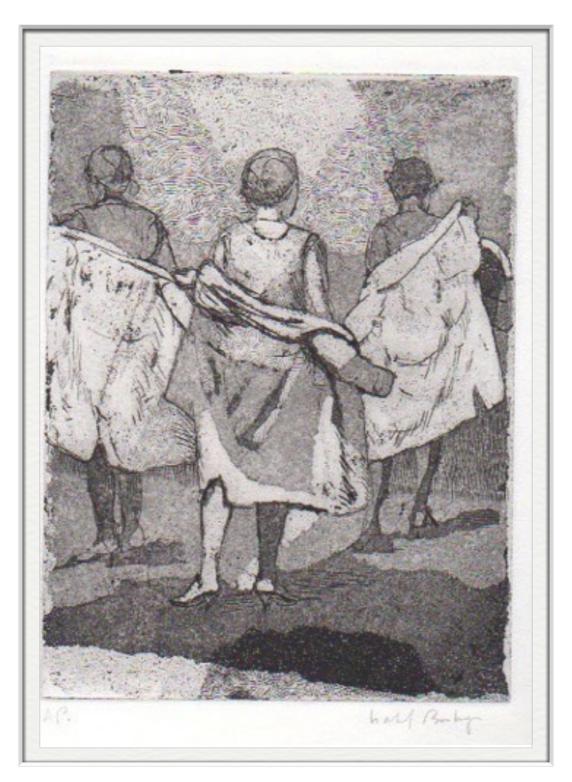

Home

ISABEL BISHOP
THREE MEN ON FOURTEENTH STREET,

1927-31
ETCHING
9 1/2" X 11 1/8"
SIGNED
PRINTED BY THE ARTIST
PUBLISHED 1985
IBM4A

Home

Law Bishop Etchings

ISABEL BISHOP
MAN STANDING, 1929
ETCHING, 10 X 13"
SIGNED
PROOFS PRINTED BY THE ARTIST
PRINTED 1981
IBM9