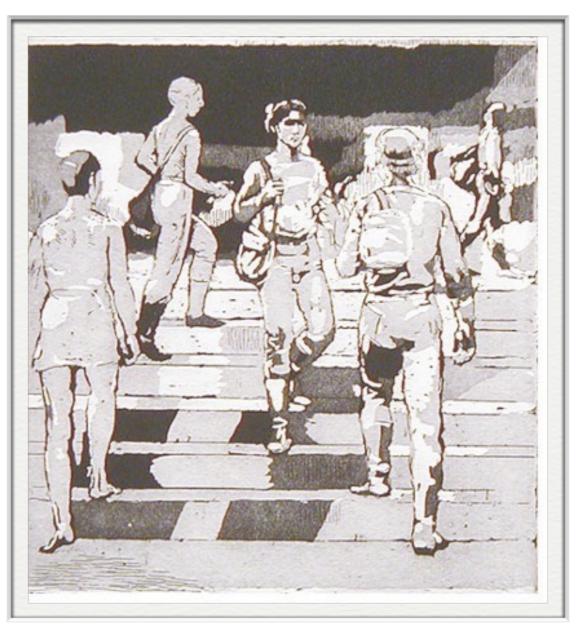

Home

ISABEL BISHOP
STUDENTS ON THE STEPS, 1981
ETCHING AND AQUATINT 13" X 15"
SIGNED
PRINTED BY THE ARTIST

CODES: IBM78 AP, IBM78 S/N

Home

ISABEL BISHOP
GIRLS AT COUNTER, 1982
ETCHING AND AQUATINT 9 1/2" x 11 1/4"
NOT SIGNED
PRINTED BY THE ARTIST
CODES: IBM81S/N IBM81S/N