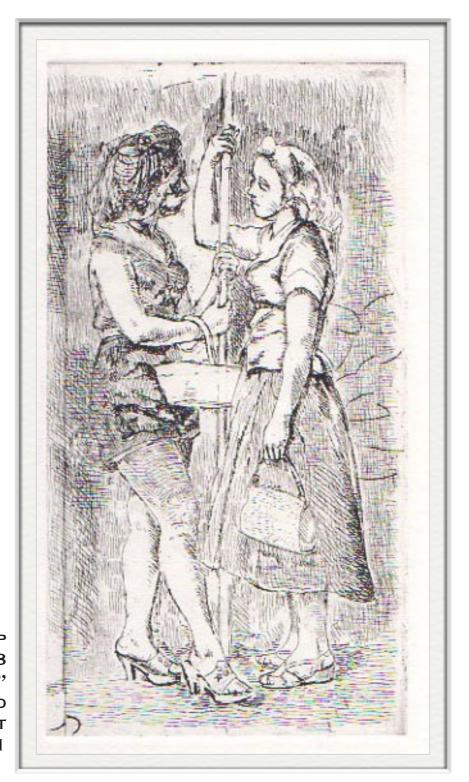

Law Bishof Etchings

Home

ISABEL BISHOP
PUTTING ON THE COAT, 1943
ETCHING 10 X 13"
SIGNED
PRINTED BY THE ARTIST
IBM31

Home

ISABEL BISHOP
YOUNG WOMAN WITH KERCHIEF, 1943
ENGRAVING, 10" X 13" AND 5 3/8" X 9 1/2"
SIGNED
PRINTED BY THE ARTIST
IBM33 APII/V, IBM33 AP IV/V