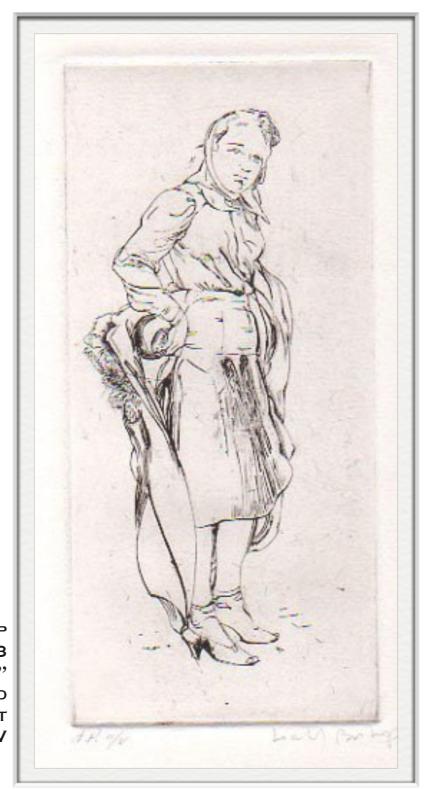

Law Bishof Etchings

Home

ISABEL BISHOP
PUTTING ON THE COAT, 1943
ETCHING 10 X 13"
SIGNED
PRINTED BY THE ARTIST
IBM31

Home

ISABEL BISHOP
YOUNG WOMAN WITH KERCHIEF, 1943
ENGRAVING, 10" X 13" AND 5 3/8" X 9 1/2"
SIGNED
PRINTED BY THE ARTIST
IBM33 APII/V, IBM33 AP IV/V