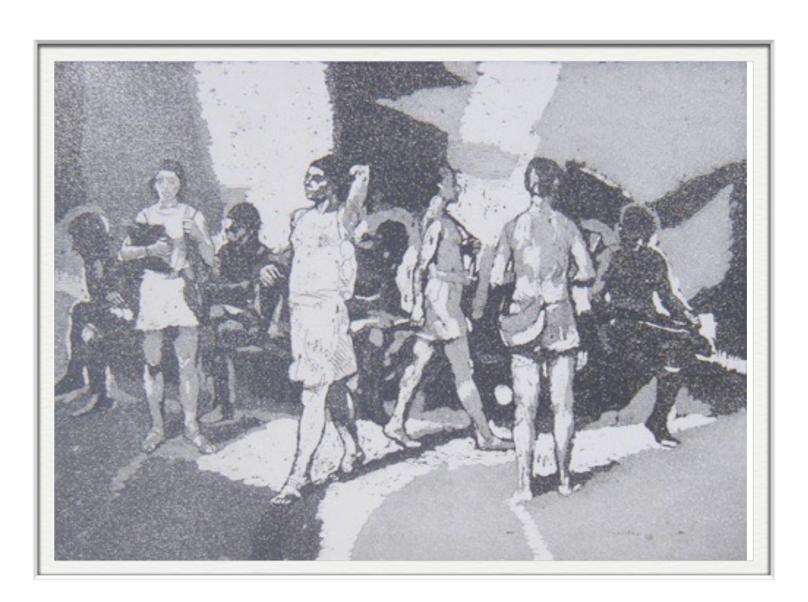

Home

ISABEL BISHOP
THREE MEN ON FOURTEENTH STREET,

1927-31
ETCHING
9 1/2" X 11 1/8"
SIGNED
PRINTED BY THE ARTIST
PUBLISHED 1985
IBM4A

Home

Law Bishop Etchings

ISABEL BISHOP
MAN STANDING, 1929
ETCHING, 10 X 13"
SIGNED
PROOFS PRINTED BY THE ARTIST
PRINTED 1981
IBM9