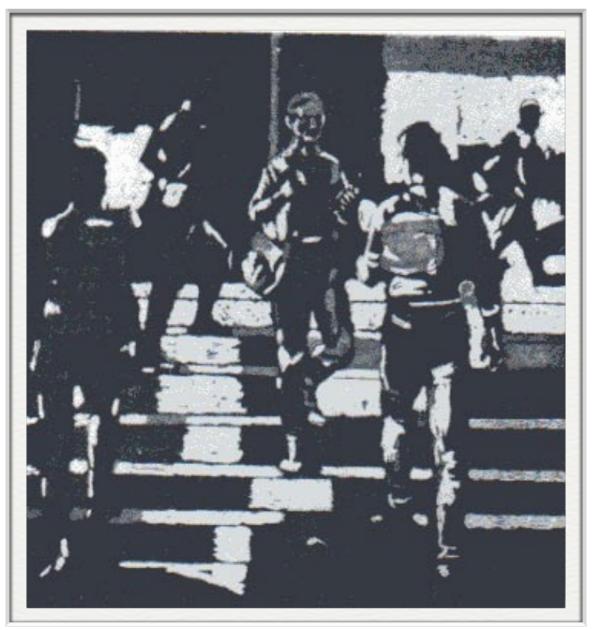

Home

ISABEL BISHOP
STUDENTS ON THE STEPS, 1981
ETCHING AND AQUATINT 13" X 15"
SIGNED
PRINTED BY THE ARTIST

CODES: IBM78 AP, IBM78 S/N

Home

ISABEL BISHOP
GIRLS AT COUNTER, 1982
ETCHING AND AQUATINT 9 1/2" x 11 1/4"
NOT SIGNED
PRINTED BY THE ARTIST
CODES: IBM81S/N IBM81S/N