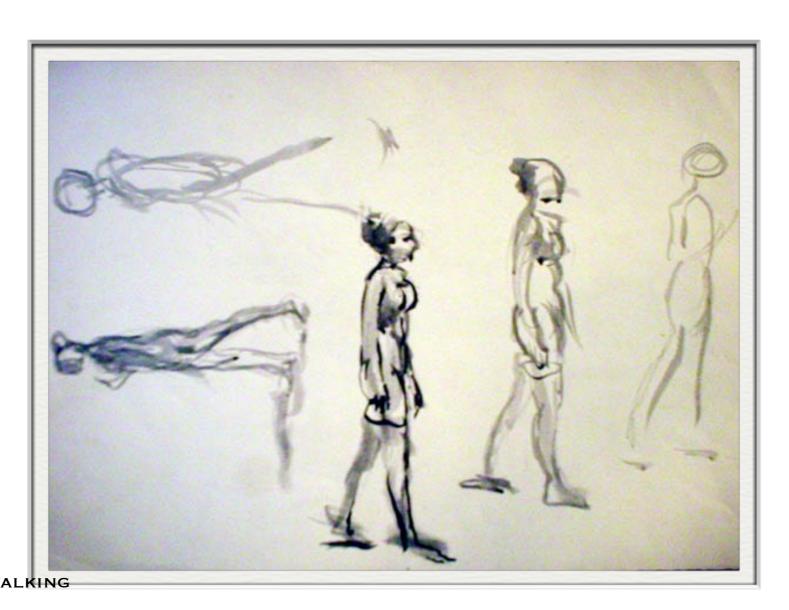

#### BACK

ISABEL BISHOP
SIX NUDES
14 1/2" x 12 3/8"
INK AND GOUACHE
SIGNED (INITIAL) C.1958
IBN13

ISABEL BISHOP
FIVE NUDE WOMEN WALKING
19" X 12 3/4"
INK AND GOUACHE
NOT SIGNED C.1967
IBN14

ISABEL BISHOP
SEVEN NUDES SEATING
19" x 13"
GOUACHE
SIGNED (INITIAL) C.1935
IBN15