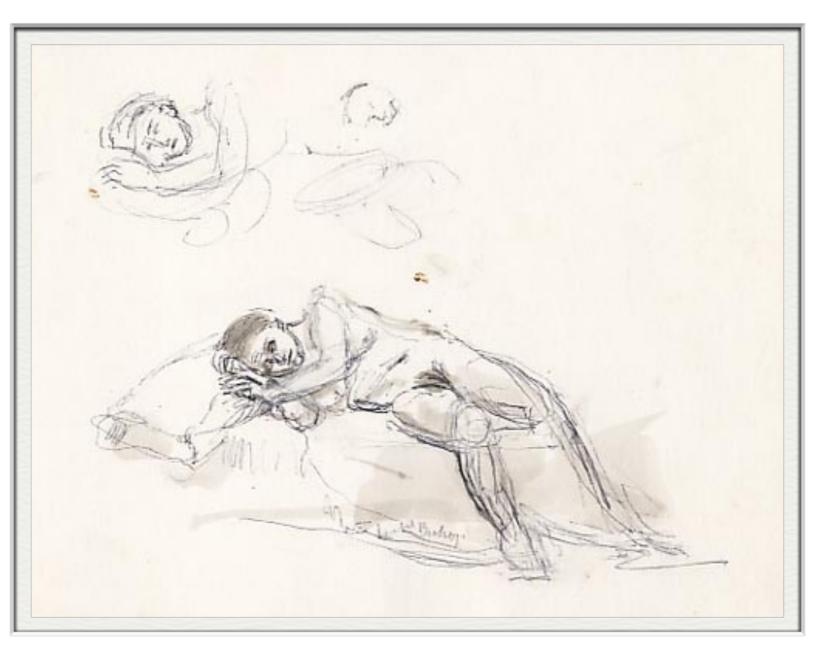

BACK

ISABEL BISHOP
TWO NUDES SEATING
14 1/2" x 10 7/8"
GOUACHE
SIGNED C.1937
IBN7

Home

ISABEL BISHOP FOUR NUDES SEATING 12 5/8" x 14 1/2" INK AND GOUACHE SIGNED C.1937 IBN9

FRONT

ISABEL BISHOP NUDE LYING 10 7/8" x 5 5/8" GOUACHE AND INK SIGNED C.1938 IBN 10