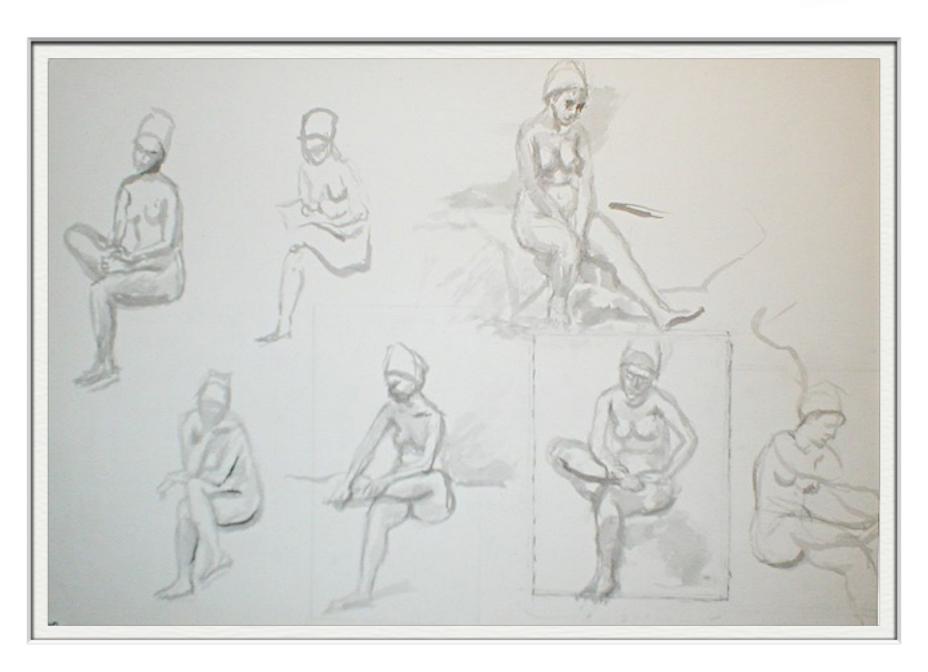

#### BACK

ISABEL BISHOP
SIX NUDES
14 1/2" x 12 3/8"
INK AND GOUACHE
SIGNED (INITIAL) C.1958
IBN13

ISABEL BISHOP
FIVE NUDE WOMEN WALKING
19" X 12 3/4"
INK AND GOUACHE
NOT SIGNED C.1967
IBN14

ISABEL BISHOP
SEVEN NUDES SEATING
19" x 13"
GOUACHE
SIGNED (INITIAL) C.1935
IBN15