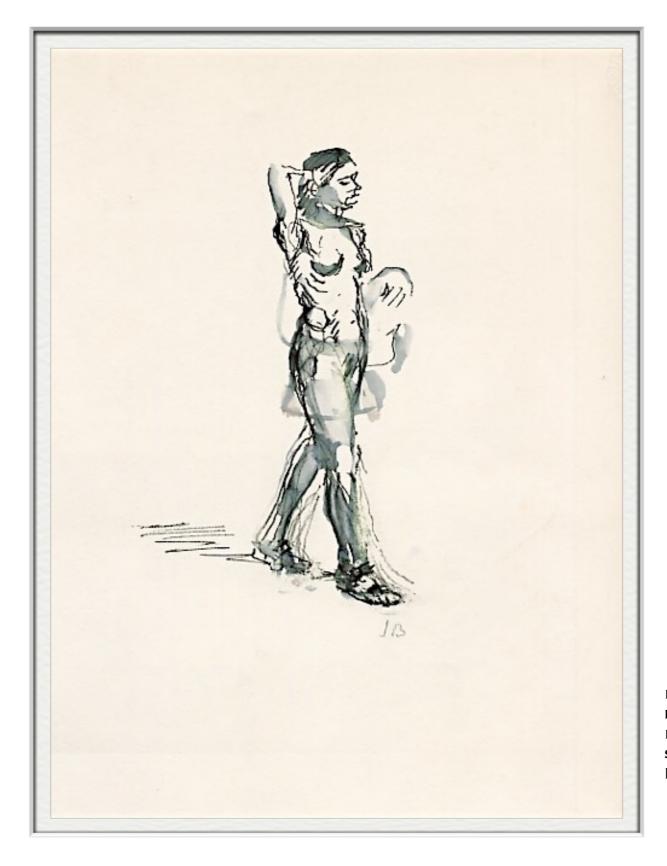

Law Bishop Nudes

ISABEL BISHOP
TWO NUDES SEATING
13 7/8" x 9 1/4"
INK AND GOUACHE
SIGNED C.1948
IBN17A

Home