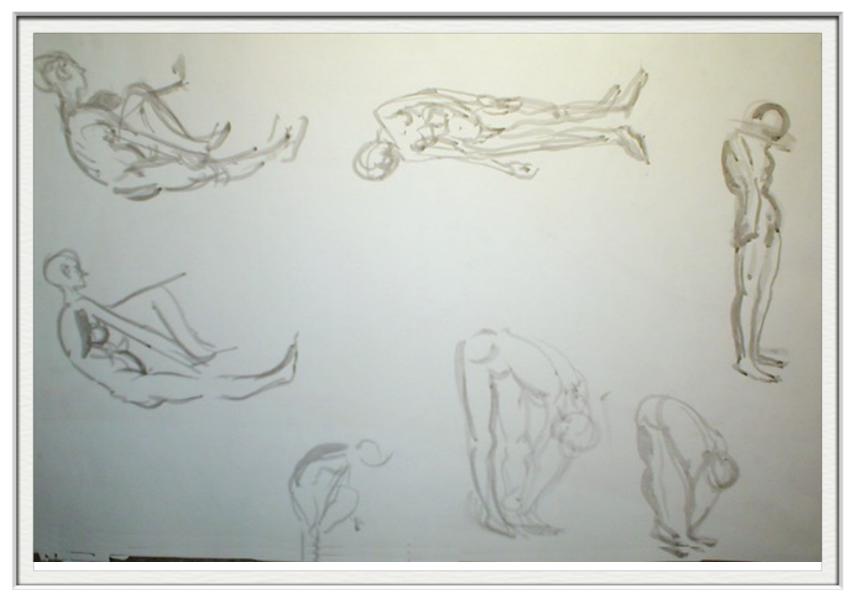

Home

ISABEL BISHOP
THREE NUDES SEATING
14 1/4" x 23"
INK
NOT SIGNED C.1967
IBN24

Please send us a message to inquire about these works