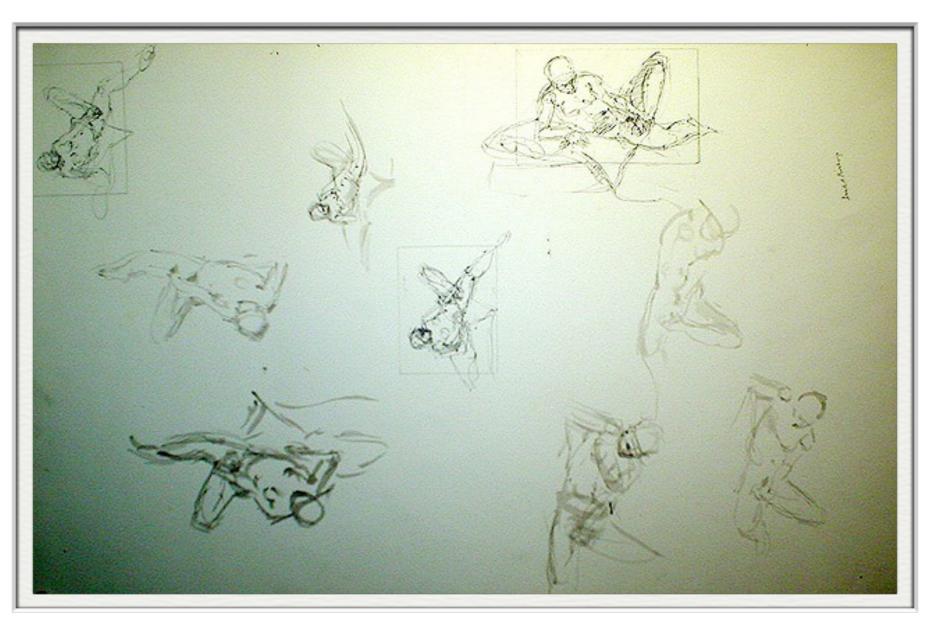

#### **FRONT**

BACK

ISABEL BISHOP
SEVEN NUDES SEATING
14 1/4" x 22 1/2"
INK AND GOUACHE
SIGNED C.1958
IBN20

ISABEL BISHOP
SIX NUDES SEATING (PLATE 161) 14 1/2" X 23"
INK
SIGNED C.1968
IBN22

ISABEL BISHOP NINE NUDES SEATING (PLATE 161) 14 1/2" X 23" INK AND GOUACHE SIGNED C.1923 IBN23