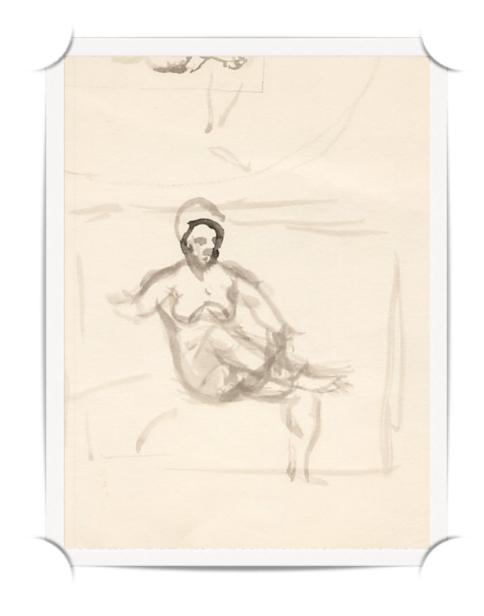

Home

**FRONT** 

ISABEL BISHOP
NUDE SEATED
GOUACHE
PAPER SIZE: 7 5/8" X 9 7/8" IMAGE SIZE: 4
7/16" X 7 6/16" SIGNED C.1958

IBN2

BACK

Please send us a message to inquire about these works

Home

ISABEL BISHOP
NUDE SEATED TOUCHING HER FOOT INK
PER SIZE: 5 3/4" x 8 3/4"
IMAGE SIZE: 4 1/4" x 5 1/4"
NOT SIGNED C.1935
IBN3