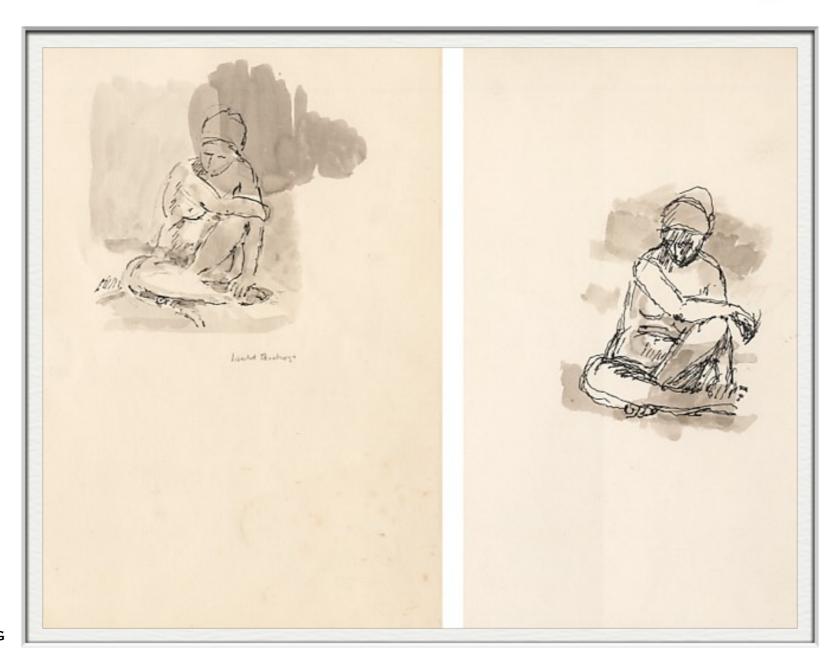

Law Bishop Nudes

ISABEL BISHOP
TWO NUDES SEATING
13 7/8" x 9 1/4"
INK AND GOUACHE
SIGNED C.1948
IBN17A

Home