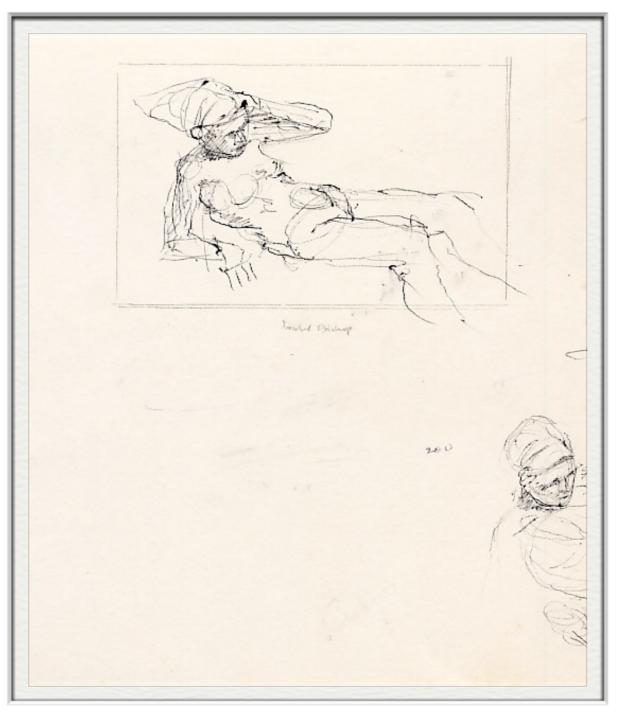

Law Bishop Nudes

ISABEL BISHOP
TWO NUDES SEATING
13 7/8" x 9 1/4"
INK AND GOUACHE
SIGNED C.1948
IBN17A

Home