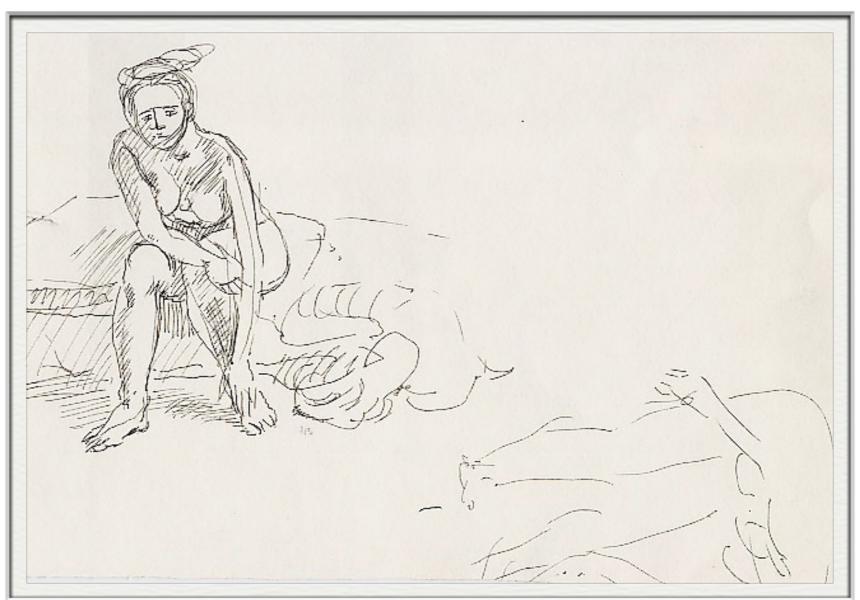

Home

**FRONT** 

ISABEL BISHOP
NUDE SEATED
GOUACHE
PAPER SIZE: 7 5/8" X 9 7/8" IMAGE SIZE: 4
7/16" X 7 6/16" SIGNED C.1958

IBN2

BACK

Please send us a message to inquire about these works

Home

ISABEL BISHOP
NUDE SEATED TOUCHING HER FOOT INK
PER SIZE: 5 3/4" x 8 3/4"
IMAGE SIZE: 4 1/4" x 5 1/4"
NOT SIGNED C.1935
IBN3