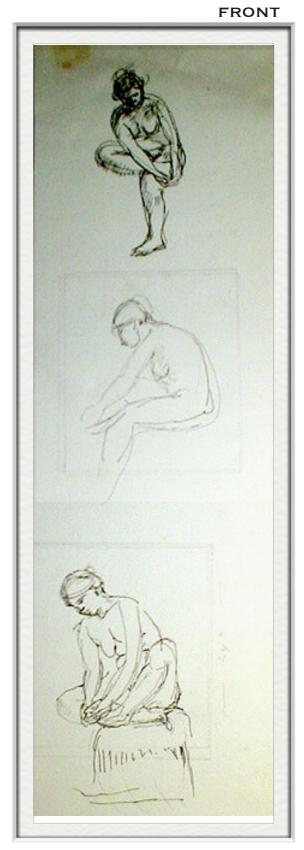

#### **FRONT**

#### BACK

ISABEL BISHOP
SIX NUDES
14 1/2" x 12 3/8"
INK AND GOUACHE
SIGNED (INITIAL) C.1958
IBN13

ISABEL BISHOP
FIVE NUDE WOMEN WALKING
19" X 12 3/4"
INK AND GOUACHE
NOT SIGNED C.1967
IBN14

ISABEL BISHOP
SEVEN NUDES SEATING
19" x 13"
GOUACHE
SIGNED (INITIAL) C.1935
IBN15