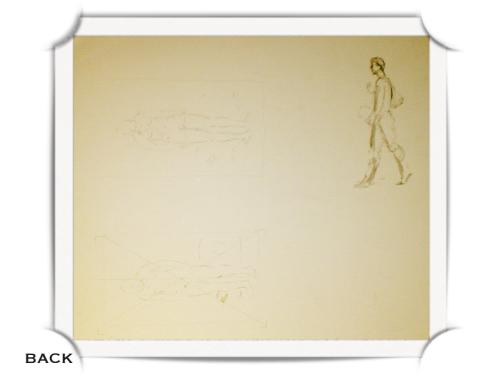

#### BACK

ISABEL BISHOP
SIX NUDES
14 1/2" x 12 3/8"
INK AND GOUACHE
SIGNED (INITIAL) C.1958
IBN13

ISABEL BISHOP
FIVE NUDE WOMEN WALKING
19" X 12 3/4"
INK AND GOUACHE
NOT SIGNED C.1967
IBN14

ISABEL BISHOP
SEVEN NUDES SEATING
19" x 13"
GOUACHE
SIGNED (INITIAL) C.1935
IBN15