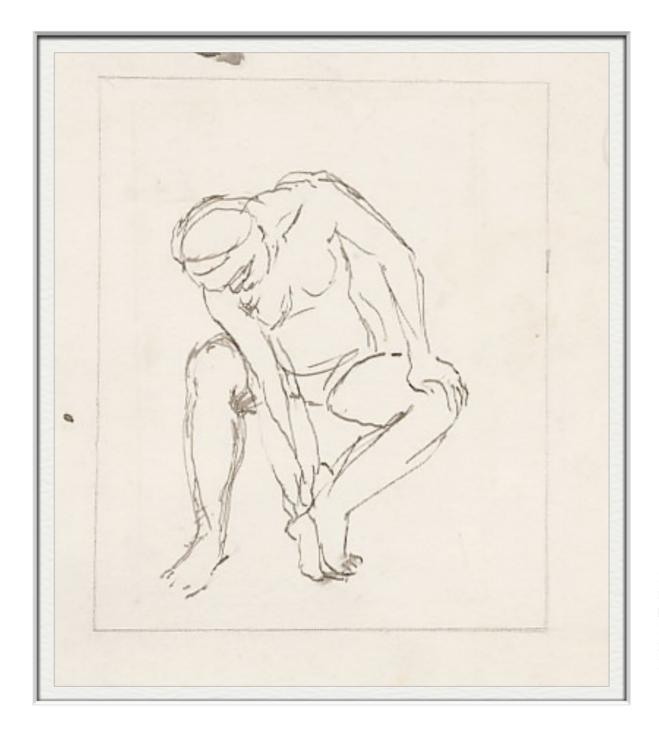

Home

**FRONT** 

ISABEL BISHOP
NUDE SEATED
GOUACHE
PAPER SIZE: 7 5/8" X 9 7/8" IMAGE SIZE: 4
7/16" X 7 6/16" SIGNED C.1958

IBN2

BACK

Please send us a message to inquire about these works

Home

ISABEL BISHOP
NUDE SEATED TOUCHING HER FOOT INK
PER SIZE: 5 3/4" x 8 3/4"
IMAGE SIZE: 4 1/4" x 5 1/4"
NOT SIGNED C.1935
IBN3