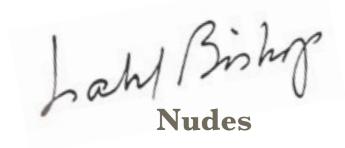

Home

**FRONT** 

ISABEL BISHOP
NUDE SEATED
GOUACHE
PAPER SIZE: 7 5/8" X 9 7/8" IMAGE SIZE: 4
7/16" X 7 6/16" SIGNED C.1958

IBN2

BACK

Please send us a message to inquire about these works

Home

ISABEL BISHOP
NUDE SEATED TOUCHING HER FOOT INK
PER SIZE: 5 3/4" x 8 3/4"
IMAGE SIZE: 4 1/4" x 5 1/4"
NOT SIGNED C.1935
IBN3