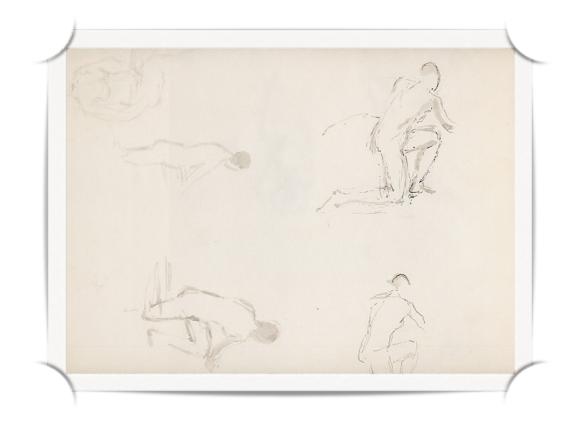

#### BACK

ISABEL BISHOP
SIX NUDES
14 1/2" x 12 3/8"
INK AND GOUACHE
SIGNED (INITIAL) C.1958
IBN13

ISABEL BISHOP
FIVE NUDE WOMEN WALKING
19" X 12 3/4"
INK AND GOUACHE
NOT SIGNED C.1967
IBN14

ISABEL BISHOP
SEVEN NUDES SEATING
19" x 13"
GOUACHE
SIGNED (INITIAL) C.1935
IBN15