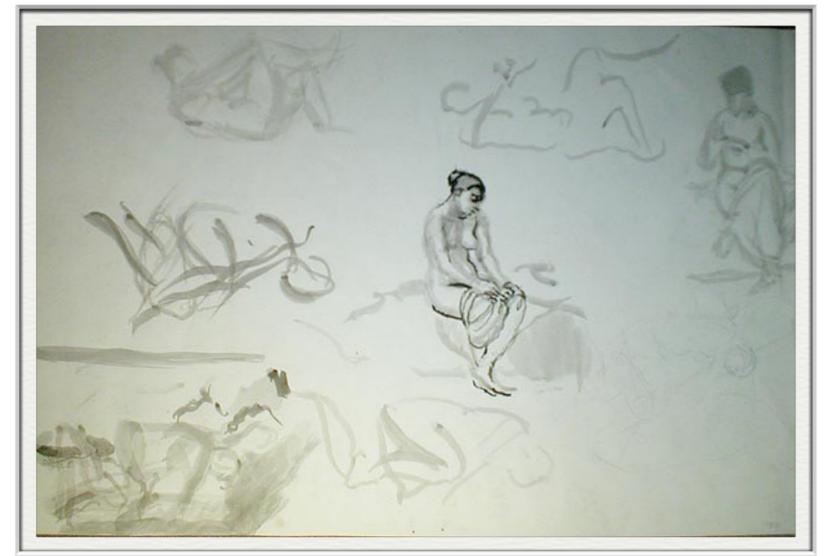

Home

**FRONT** 

ISABEL BISHOP
NUDE SEATED
GOUACHE
PAPER SIZE: 7 5/8" X 9 7/8" IMAGE SIZE: 4
7/16" X 7 6/16" SIGNED C.1958

IBN2

BACK

Please send us a message to inquire about these works

Home

ISABEL BISHOP
NUDE SEATED TOUCHING HER FOOT INK
PER SIZE: 5 3/4" x 8 3/4"
IMAGE SIZE: 4 1/4" x 5 1/4"
NOT SIGNED C.1935
IBN3