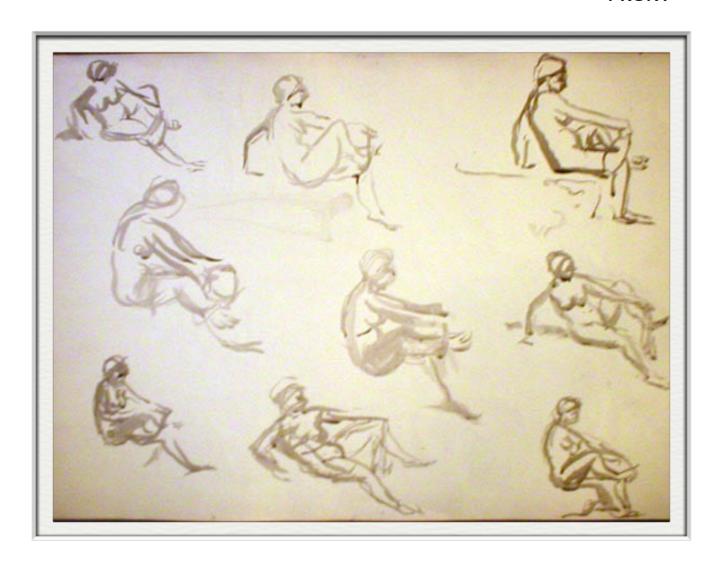

#### **FRONT**

BACK

ISABEL BISHOP
SEVEN NUDES SEATING
14 1/4" x 22 1/2"
INK AND GOUACHE
SIGNED C.1958
IBN20

ISABEL BISHOP
SIX NUDES SEATING (PLATE 161) 14 1/2" X 23"
INK
SIGNED C.1968
IBN22

ISABEL BISHOP NINE NUDES SEATING (PLATE 161) 14 1/2" X 23" INK AND GOUACHE SIGNED C.1923 IBN23