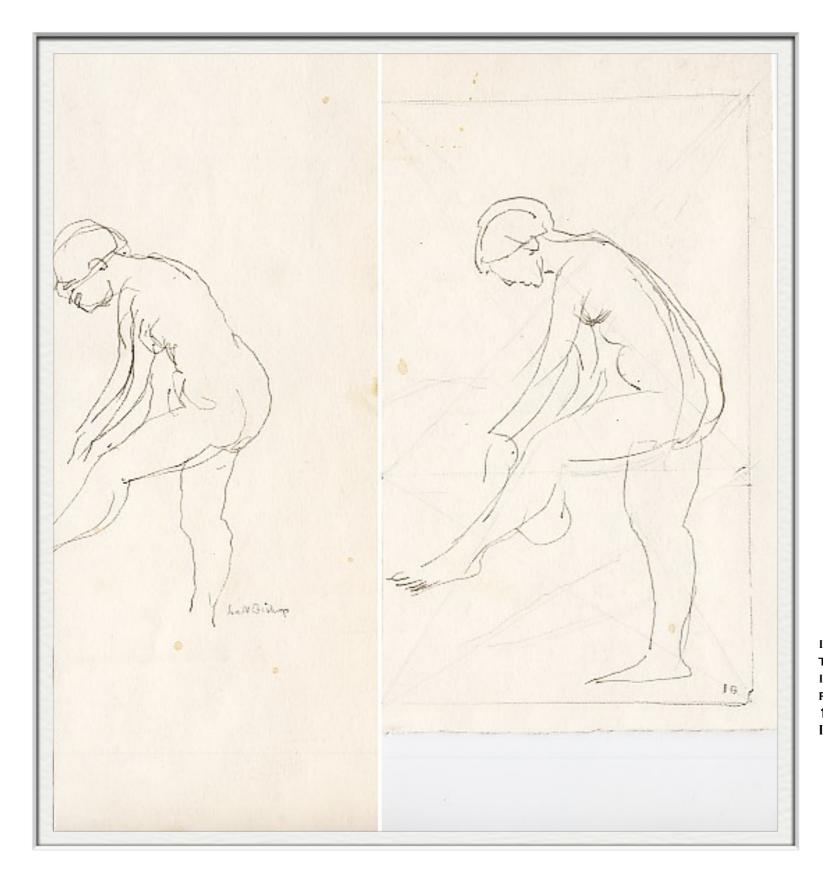

Home

**FRONT** 

ISABEL BISHOP
NUDE SEATED
GOUACHE
PAPER SIZE: 7 5/8" X 9 7/8" IMAGE SIZE: 4
7/16" X 7 6/16" SIGNED C.1958

IBN2

BACK

Please send us a message to inquire about these works

Home

ISABEL BISHOP
NUDE SEATED TOUCHING HER FOOT INK
PER SIZE: 5 3/4" x 8 3/4"
IMAGE SIZE: 4 1/4" x 5 1/4"
NOT SIGNED C.1935
IBN3