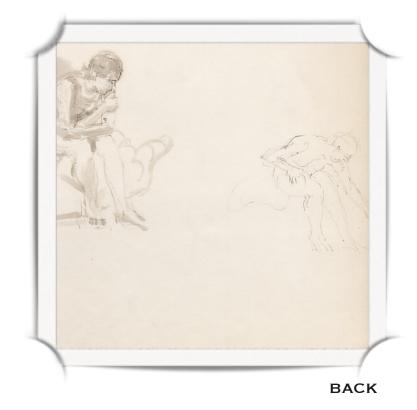

#### BACK

ISABEL BISHOP
SIX NUDES
14 1/2" x 12 3/8"
INK AND GOUACHE
SIGNED (INITIAL) C.1958
IBN13

ISABEL BISHOP
FIVE NUDE WOMEN WALKING
19" X 12 3/4"
INK AND GOUACHE
NOT SIGNED C.1967
IBN14

ISABEL BISHOP
SEVEN NUDES SEATING
19" x 13"
GOUACHE
SIGNED (INITIAL) C.1935
IBN15