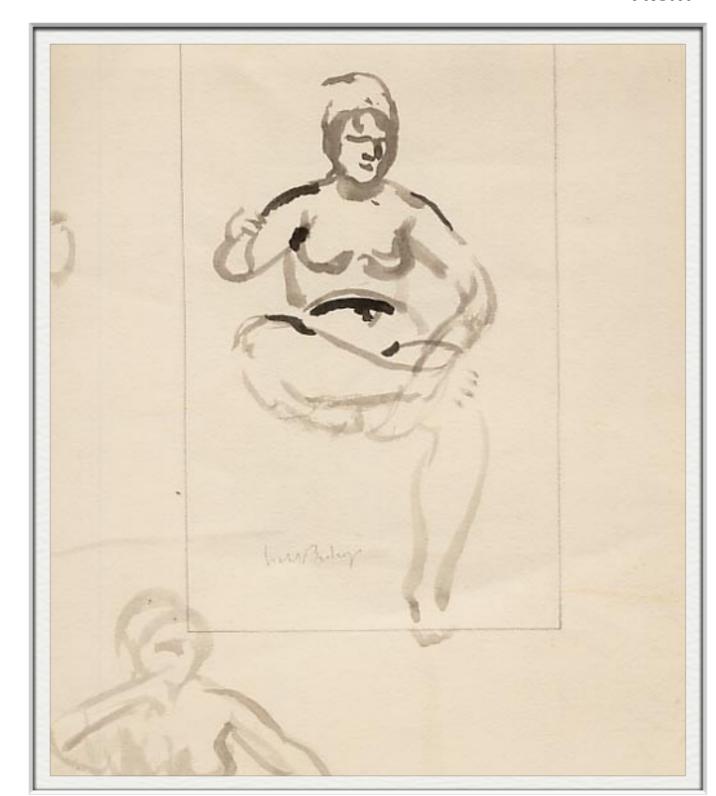

Home

**FRONT** 

ISABEL BISHOP
NUDE SEATED
GOUACHE
PAPER SIZE: 7 5/8" X 9 7/8" IMAGE SIZE: 4
7/16" X 7 6/16" SIGNED C.1958

IBN2

BACK

Please send us a message to inquire about these works

Home

ISABEL BISHOP
NUDE SEATED TOUCHING HER FOOT INK
PER SIZE: 5 3/4" x 8 3/4"
IMAGE SIZE: 4 1/4" x 5 1/4"
NOT SIGNED C.1935
IBN3