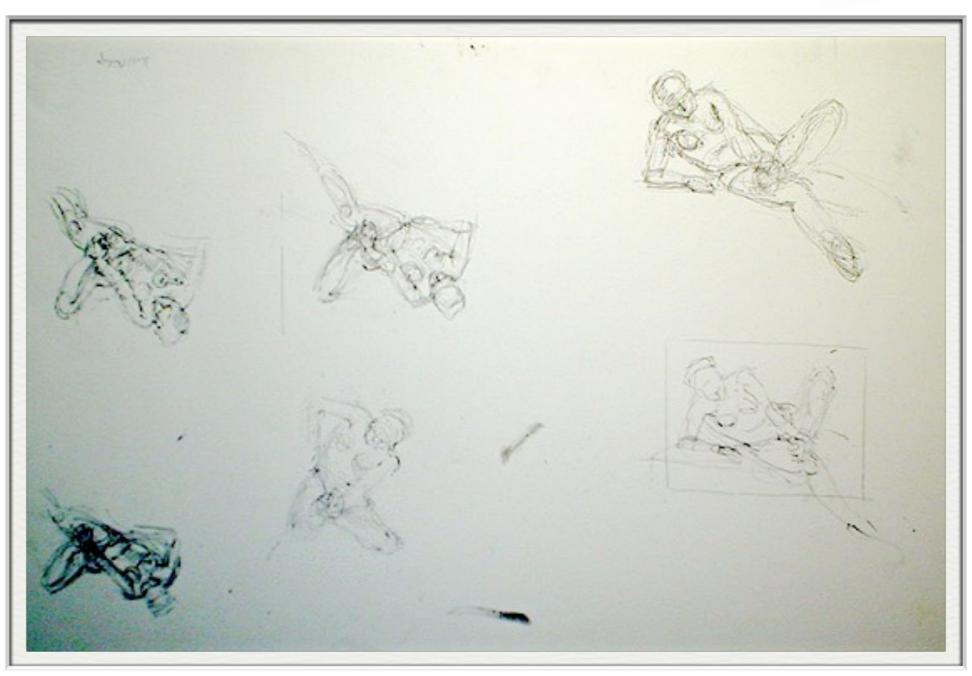

#### BACK

ISABEL BISHOP
SIX NUDES
14 1/2" x 12 3/8"
INK AND GOUACHE
SIGNED (INITIAL) C.1958
IBN13

ISABEL BISHOP
FIVE NUDE WOMEN WALKING
19" X 12 3/4"
INK AND GOUACHE
NOT SIGNED C.1967
IBN14

ISABEL BISHOP
SEVEN NUDES SEATING
19" x 13"
GOUACHE
SIGNED (INITIAL) C.1935
IBN15