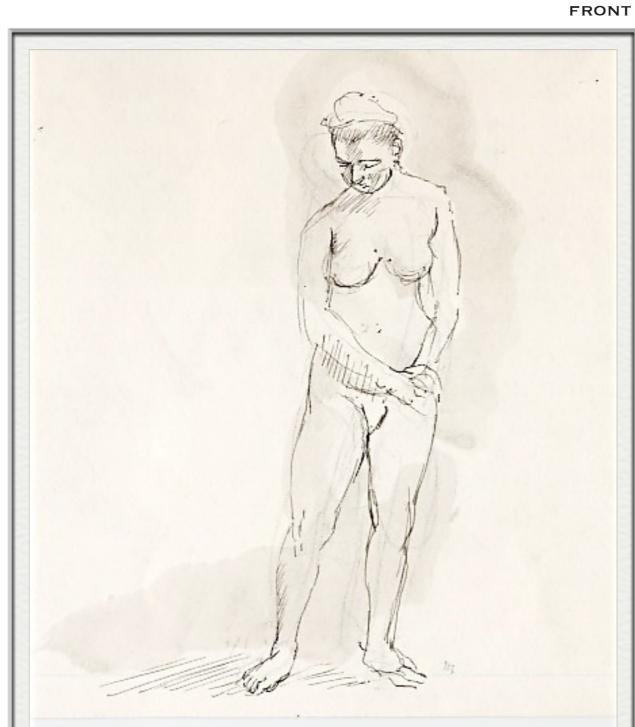

Home

**FRONT** 

ISABEL BISHOP
NUDE SEATED
GOUACHE
PAPER SIZE: 7 5/8" X 9 7/8" IMAGE SIZE: 4
7/16" X 7 6/16" SIGNED C.1958

IBN2

BACK

Please send us a message to inquire about these works

Home

ISABEL BISHOP
NUDE SEATED TOUCHING HER FOOT INK
PER SIZE: 5 3/4" x 8 3/4"
IMAGE SIZE: 4 1/4" x 5 1/4"
NOT SIGNED C.1935
IBN3