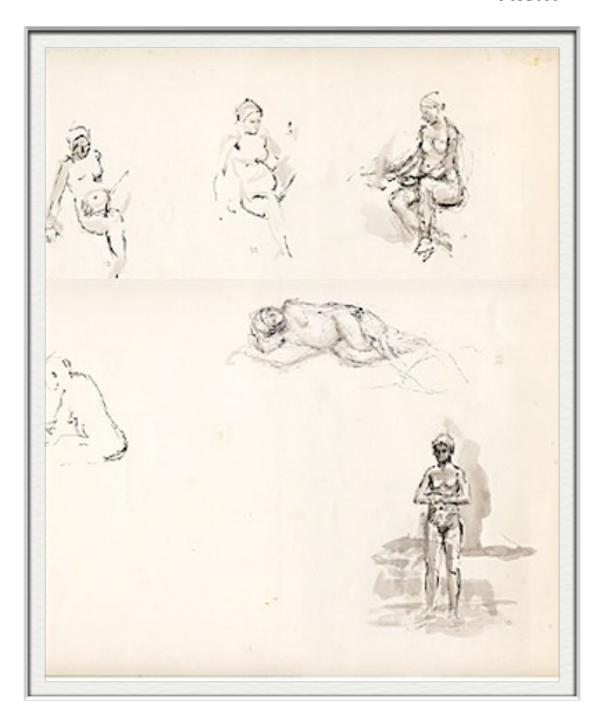

#### BACK

ISABEL BISHOP
SIX NUDES
14 1/2" x 12 3/8"
INK AND GOUACHE
SIGNED (INITIAL) C.1958
IBN13

ISABEL BISHOP
FIVE NUDE WOMEN WALKING
19" X 12 3/4"
INK AND GOUACHE
NOT SIGNED C.1967
IBN14

ISABEL BISHOP
SEVEN NUDES SEATING
19" x 13"
GOUACHE
SIGNED (INITIAL) C.1935
IBN15