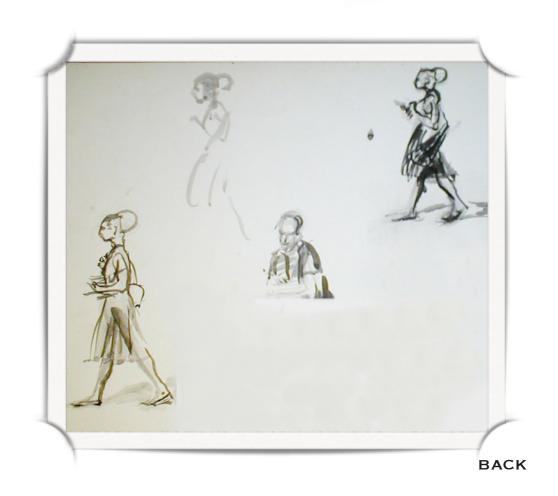

#### **FRONT**

#### BACK

ISABEL BISHOP
SIX NUDES
14 1/2" x 12 3/8"
INK AND GOUACHE
SIGNED (INITIAL) C.1958
IBN13

ISABEL BISHOP
FIVE NUDE WOMEN WALKING
19" X 12 3/4"
INK AND GOUACHE
NOT SIGNED C.1967
IBN14

ISABEL BISHOP
SEVEN NUDES SEATING
19" x 13"
GOUACHE
SIGNED (INITIAL) C.1935
IBN15