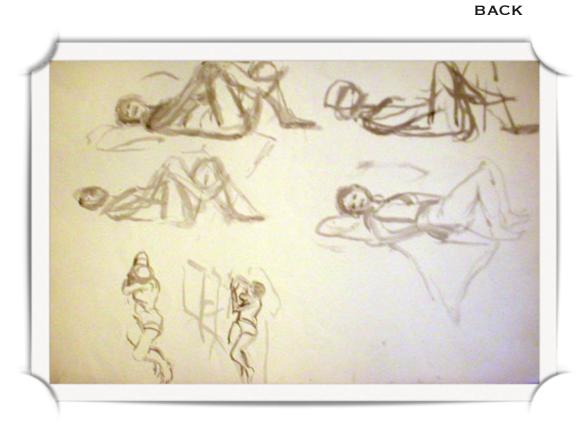

#### **FRONT**

BACK

ISABEL BISHOP
SEVEN NUDES SEATING
14 1/4" x 22 1/2"
INK AND GOUACHE
SIGNED C.1958
IBN20

ISABEL BISHOP
SIX NUDES SEATING (PLATE 161) 14 1/2" X 23"
INK
SIGNED C.1968
IBN22

ISABEL BISHOP NINE NUDES SEATING (PLATE 161) 14 1/2" X 23" INK AND GOUACHE SIGNED C.1923 IBN23