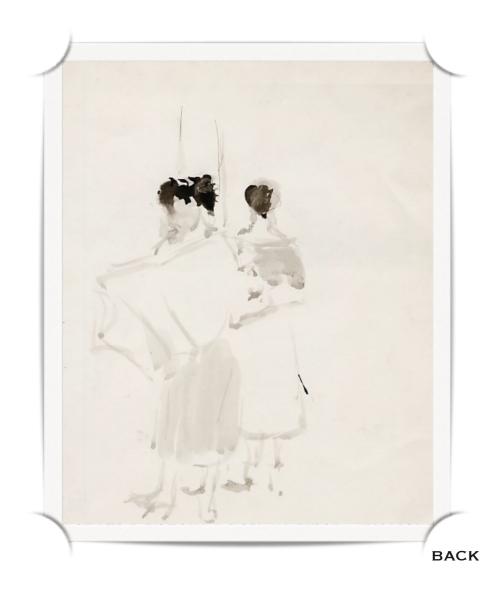

Home

ISABEL BISHOP
TWO NUDES STANDING
INK
PAPER SIZE: 12 1/4" x 7 1/4" SIGNED C.
1939
IBN4

Home

ISABEL BISHOP NUDE STANDING PARTIALLY DRESSED INK AND GOUACHE PAPER SIZE: 9 3/4" X 11 1/8" SIGNED (INITIAL) C.1970 IBN5