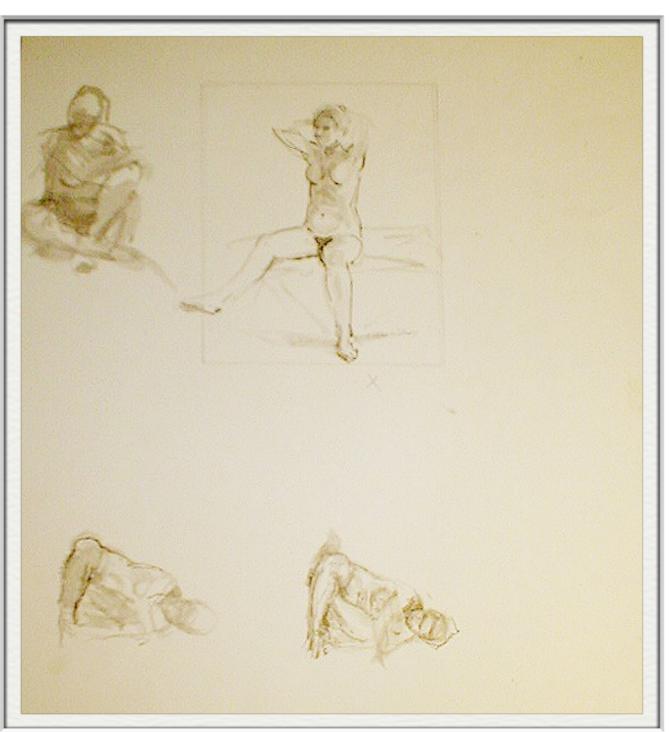

BACK

ISABEL BISHOP
TWO NUDES SEATING
14 1/2" x 10 7/8"
GOUACHE
SIGNED C.1937
IBN7

Home

ISABEL BISHOP FOUR NUDES SEATING 12 5/8" x 14 1/2" INK AND GOUACHE SIGNED C.1937 IBN9

FRONT

ISABEL BISHOP NUDE LYING 10 7/8" x 5 5/8" GOUACHE AND INK SIGNED C.1938 IBN 10