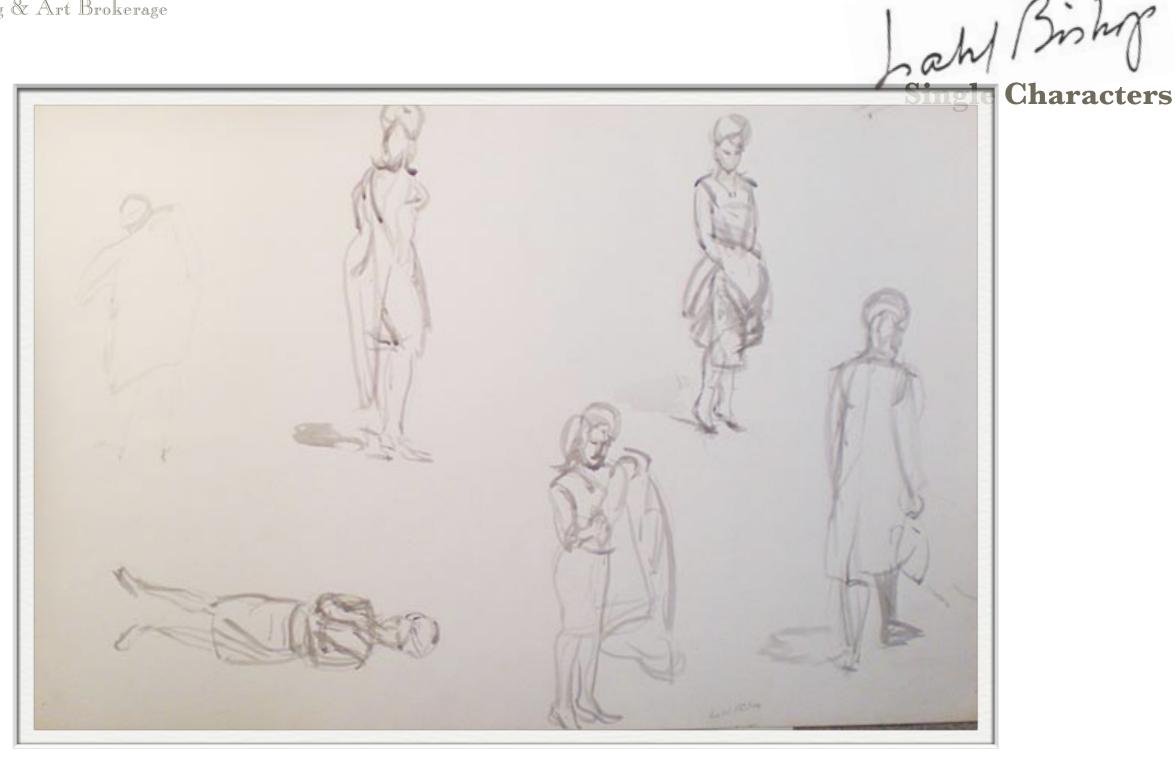

IMAGES STUDY OF A WOMAN INK PAPER SIZE: 23" x 14 1/2" SIGNED C.1952 IBSC43

Home

Law Binhog Single Characters



ISABEL BISHOP ONE STUDENT WALKING INK PAPER SIZE: 6 1/2" x 6 1/2" SIGNED C.1968 IBSC44





had Binhof Single Characters

ISABEL BISHOP ONE IMAGE WOMAN WITH COAT INK PAPER SIZE: 2 1/2" x 5" SIGNED C.1941 IBSC44E



had Binhof Single Characters



ISABEL BISHOP ONE IMAGE - BENDING INK PAPER SIZE: 5" x 4" SIGNED C.1941 IBSC44F

### Home



Single Characters



BACK

ISABEL BISHOP DOUBLE SIDED MULTIPLE STUDIES OF WOMEN BUSTS (10 ONE SIDE) (9 VERSO), PAPER STAINED AND FOLDED INK PAPER SIZE: 14 3/4" x 23 1/8" SIGNED C.1934 IBSC45



had Binhof Single Characters



ISABEL BISHOP THREE STUDIES WOMEN STANDING UP INK AND GOUACHE PAPER SIZE: 23" X 14 1/2" SIGNED C.1956 IBSC46

## Home



ISABEL BISHOP SIX IMAGES OF STUDY OF WOMEN STANDING GOUACHE PAPER SIZE: 23" X 14 1/2" SIGNED IBSC47

Home



had Binhof Single Characters

Please send us a message to inquire about these works

ISABEL BISHOP PANTS, TWO STUDIES. C. 1925 PENCIL PAPER SIZE: 10 1/4" x 7 1/4" SIGNED IBSC48

### Home



FRONT

ISABEL BISHOP SIX IMAGES WOMEN AT SUBWAY INK AND GOUACHE PAPER SIZE: 14 1/2" x 23" SIGNED IBSC49

Single Characters

BACK



Home



La M Bishof Single Characters

ISABEL BISHOP STUDY FOR THE COAT C. 1941 (#28 CAT RAIS) GOUACHE PAPER SIZE: 6" X 7 1/2" IMAGE SIZE: 3 1/16" X 6 1/2" SIGNED IBSC50

ISABEL BISHOP SIX IMAGES MAN WITH JACKET GOUACHE PAPER SIZE: 13" X 19" SIGNED IBSC51



had Binhof Single Characters

# SPQR FINE ART Art Publishing & Art Brokerage

Home