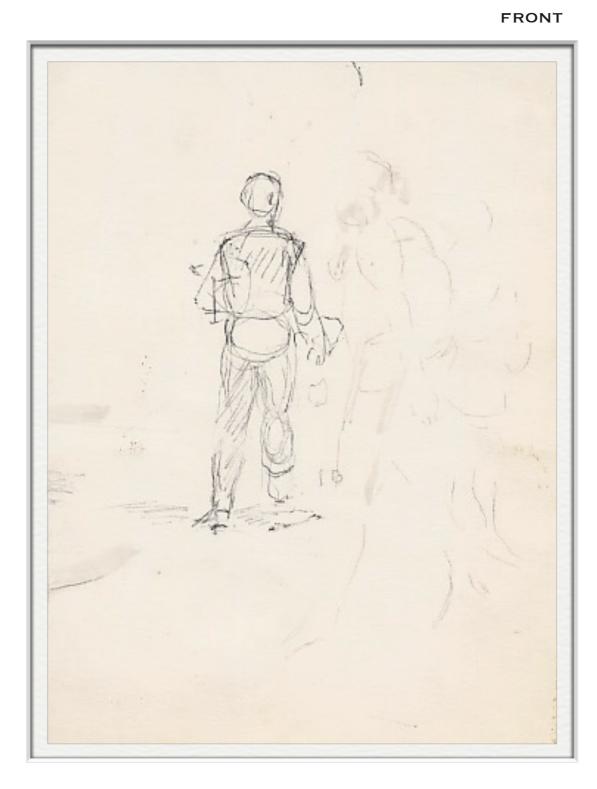

### Home

Single Characters

BACK

FRONT

ISABEL BISHOP MAN STANDING BACK VIEW INK AND GOUACHE PAPER SIZE: 18 1/2 x 17 1/4 SIGNED (INITIAL) C.1980 IBSC23