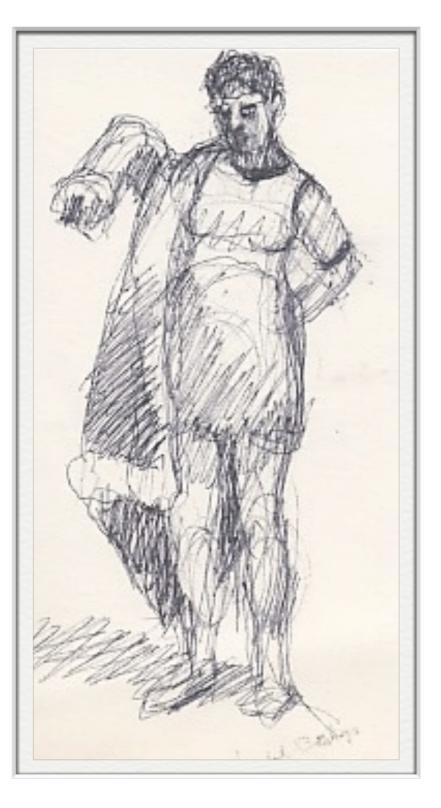

ISABEL BISHOP SIX IMAGES MAN WITH JACKET GOUACHE PAPER SIZE: 13" X 19" SIGNED IBSC51

had Binhof Single Characters