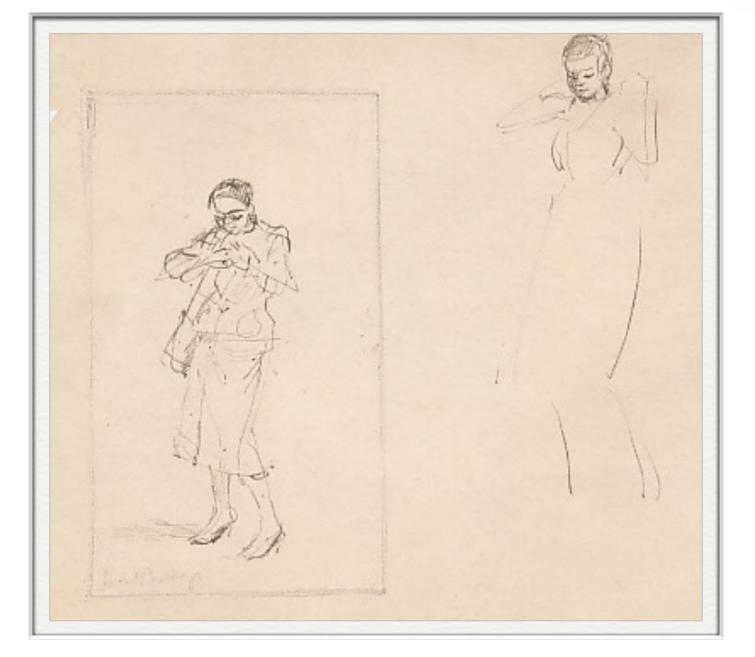

## Home

Single Characters

ISABEL BISHOP GIRL WALKING INK AND GOUACHE PAPER SIZE: 10 7/8" x 10 3/8" IMAGE SIZE: 9 1/4" x 8 1/4" SIGNED (INITIAL) C.1972 IBSC2