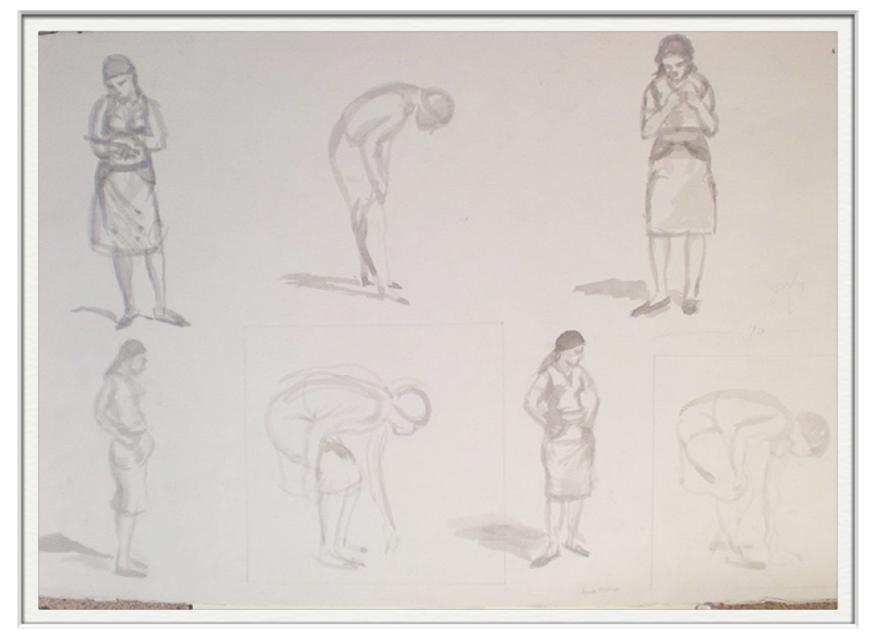

ISABEL BISHOP SEVEN WOMEN, TWO READING, TWO REACHING THE FLOOR, ONE FIXING HER SKIRT, ONE PREGNANT GOUACHE PAPER SIZE: 19" x 13" SIGNED C.1968 IBSC40