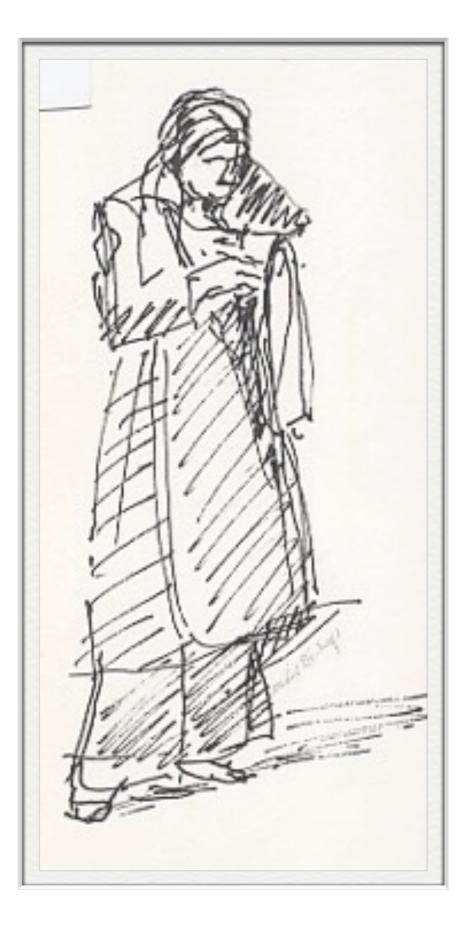

## Home

Single Characters

ISABEL BISHOP GIRL WALKING INK AND GOUACHE PAPER SIZE: 10 7/8" x 10 3/8" IMAGE SIZE: 9 1/4" x 8 1/4" SIGNED (INITIAL) C.1972 IBSC2