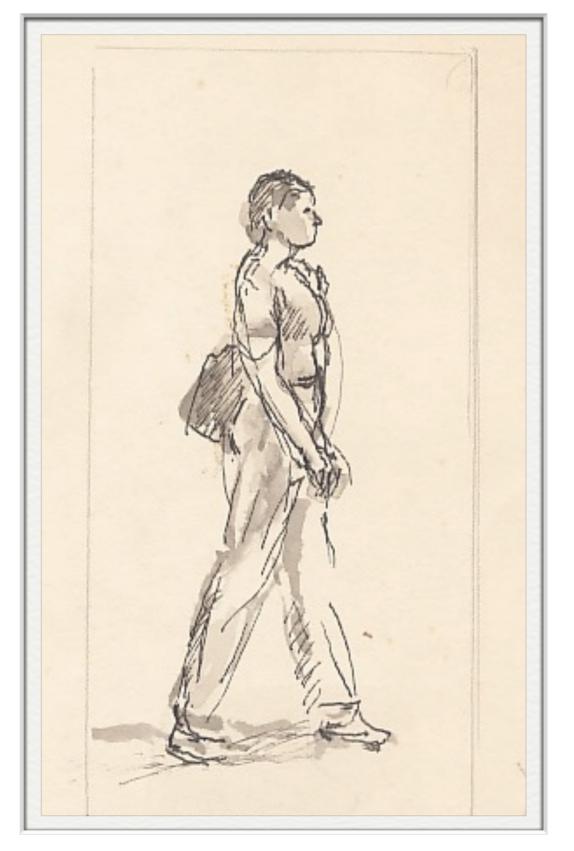

### Home

Single Characters

ISABEL BISHOP GIRL LEAVING LUNCH COUNTER C. 1975 INK PAPER SIZE: 6 3/8" x 7 1/2" IMAGE SIZE: 4 5/8" x 3 1/2" SIGNED C.1975 IBSC13