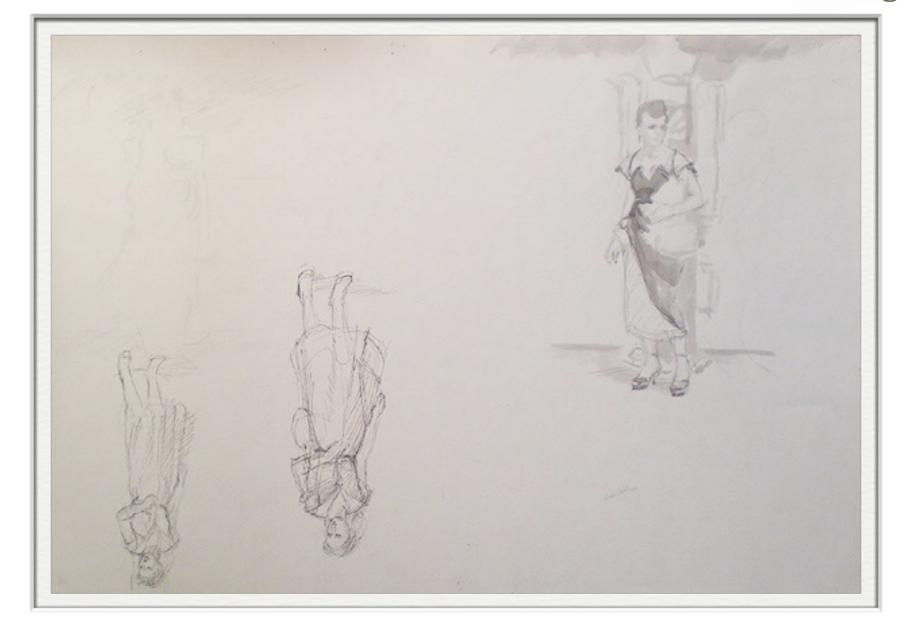

## Home

Single Characters

ISABEL BISHOP GIRL WALKING INK AND GOUACHE PAPER SIZE: 10 7/8" x 10 3/8" IMAGE SIZE: 9 1/4" x 8 1/4" SIGNED (INITIAL) C.1972 IBSC2