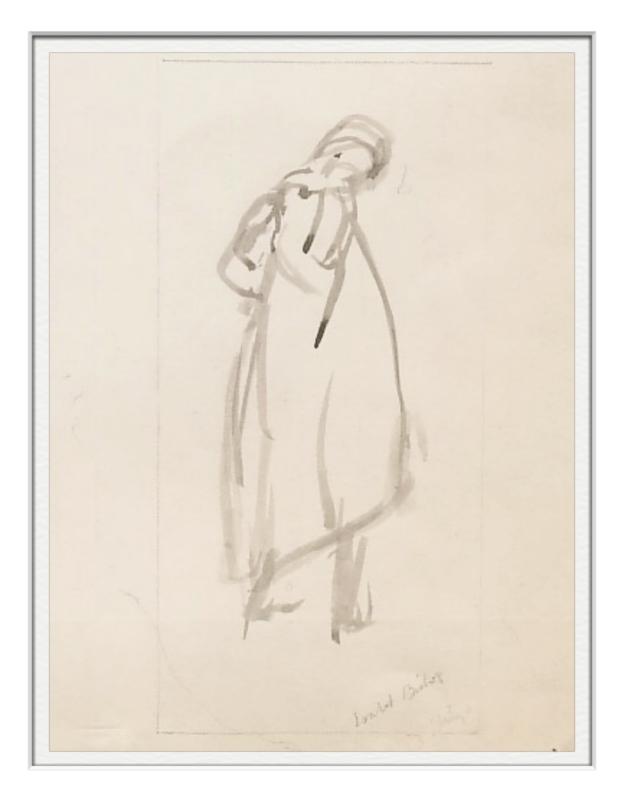

## Home

ISABEL BISHOP WOMAN STANDING AT COUNTER INK PAPER SIZE: 9 5/8" x 5 1/2" SIGNED C.1960 IBSC6

Home

ISABEL BISHOP WOMAN PUTTING COAT INK PAPER SIZE: 25/8" x 9 1/2" SIGNED C.1944 IBSC7

had Binhof Single Characters