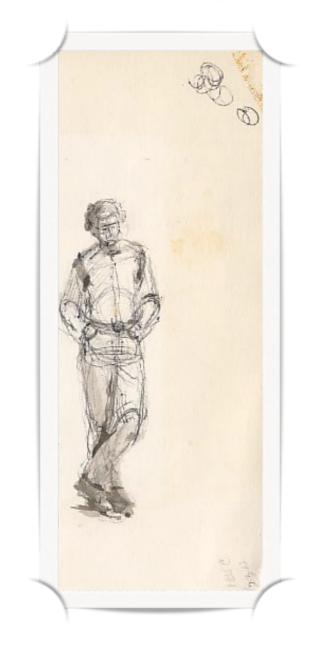

### Home

had Binhof Single Characters

BACK

ISABEL BISHOP MAN STANDING BACK VIEW INK AND GOUACHE PAPER SIZE: 12 1/2 x 17 1/2 SIGNED (INITIAL) C.1975 IBSC23-1

Law Binhy Single Characters

BACK

ISABEL BISHOP STUDY STUDENTS WALKING INK AND GOUACHE PAPER SIZE: 9 3/4" x 9 1/2" IMAGE SIZE: 6 1/2" x 6 7/8" SIGNED C.1975