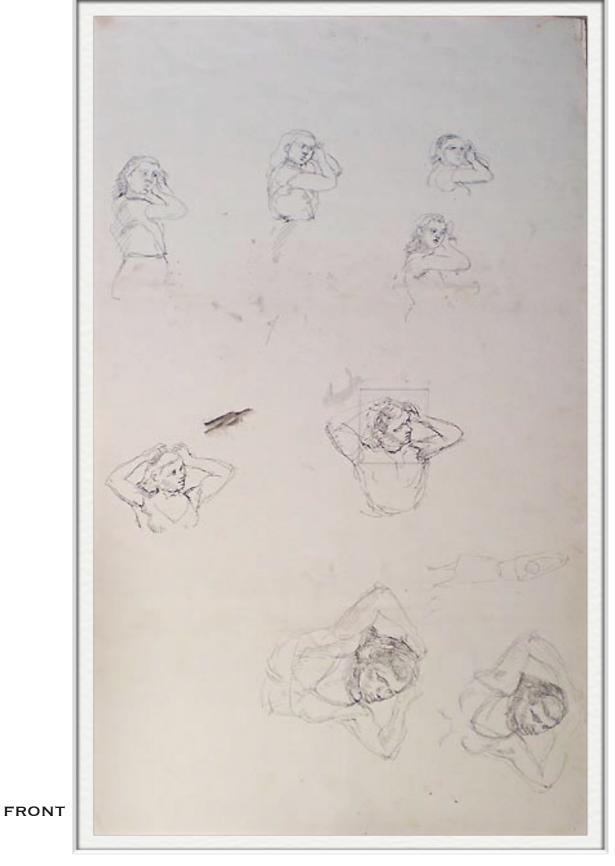

### Home

Single Characters

BACK

ISABEL BISHOP DOUBLE SIDED MULTIPLE STUDIES OF WOMEN BUSTS (10 ONE SIDE) (9 VERSO), PAPER STAINED AND FOLDED INK PAPER SIZE: 14 3/4" x 23 1/8" SIGNED C.1934 IBSC45

had Binhof Single Characters