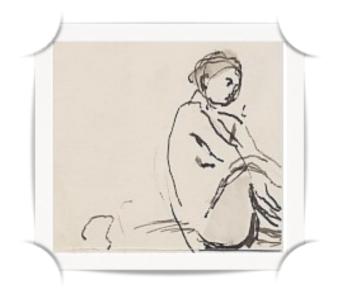

#### Home

Law Binhy Single Characters

ISABEL BISHOP STUDY BEING SEATED INK PAPER SIZE: 7 1/4" x 5" IMAGE SIZE: 5 1/2" x 2 3/4" SIGNED C.1964 IBSC25

ISABEL BISHOP YOUNG WOMAN IN THOUGHT INK PAPER SIZE: 6 3/4" x 7" IMAGE SIZE: 7 1/8" x 4 1/4" SIGNED C.1964 IBSC26