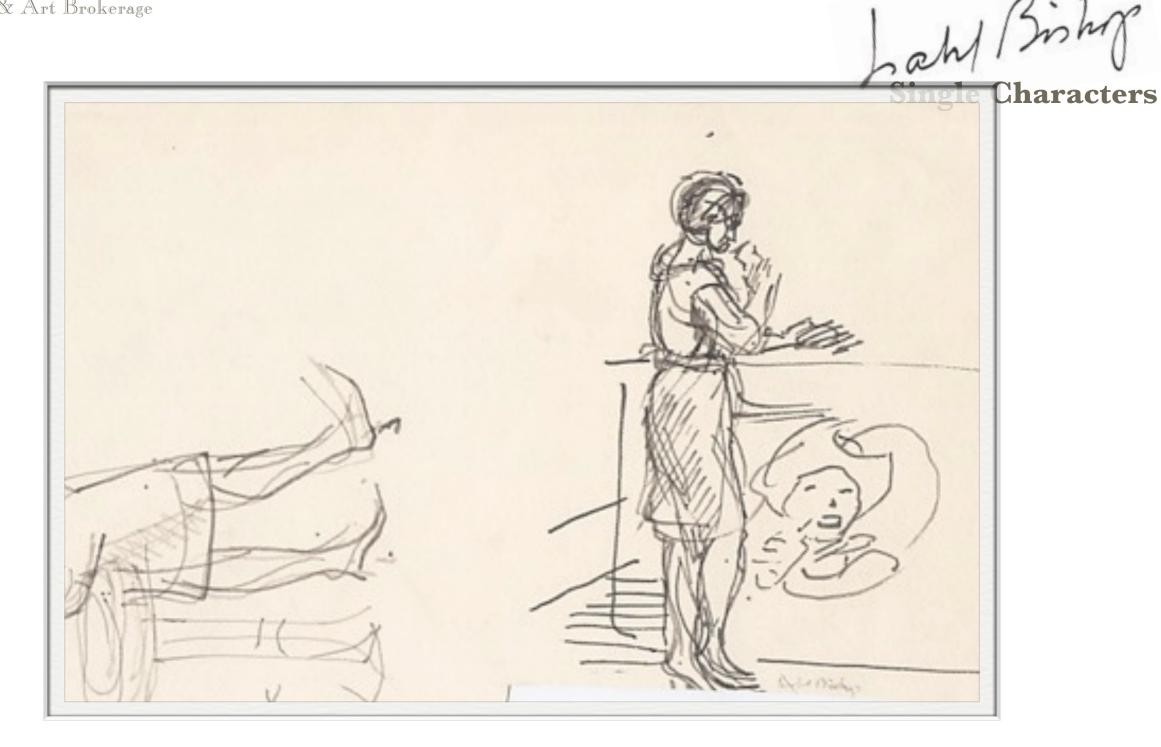

## Home

ISABEL BISHOP WOMAN STANDING AT COUNTER INK PAPER SIZE: 9 5/8" x 5 1/2" SIGNED C.1960 IBSC6

Home

ISABEL BISHOP WOMAN PUTTING COAT INK PAPER SIZE: 25/8" x 9 1/2" SIGNED C.1944 IBSC7

had Binhof Single Characters