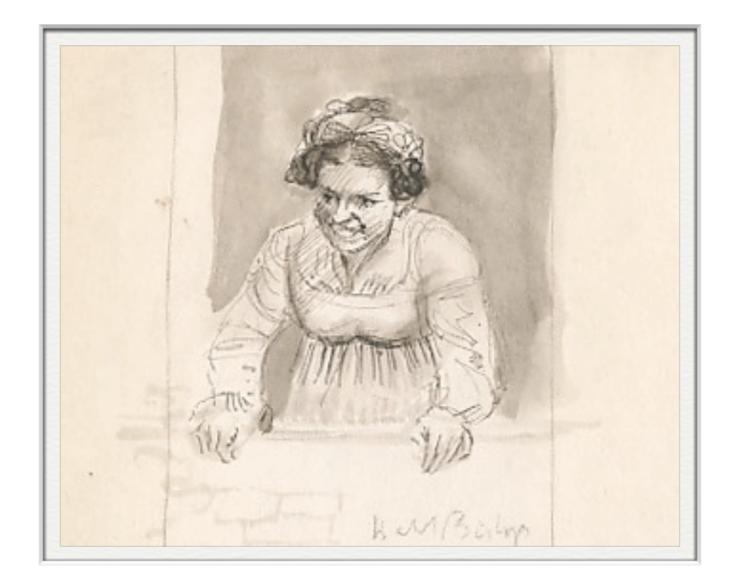

BACK

Home

Lad Binhog Single Characters

Please send us a message to inquire about these works

ISABEL BISHOP TWO STRAP HANGERS INK PAPER SIZE: 14 1/4" x 3 1/2" NOT SIGNED C.1936 IBSC5