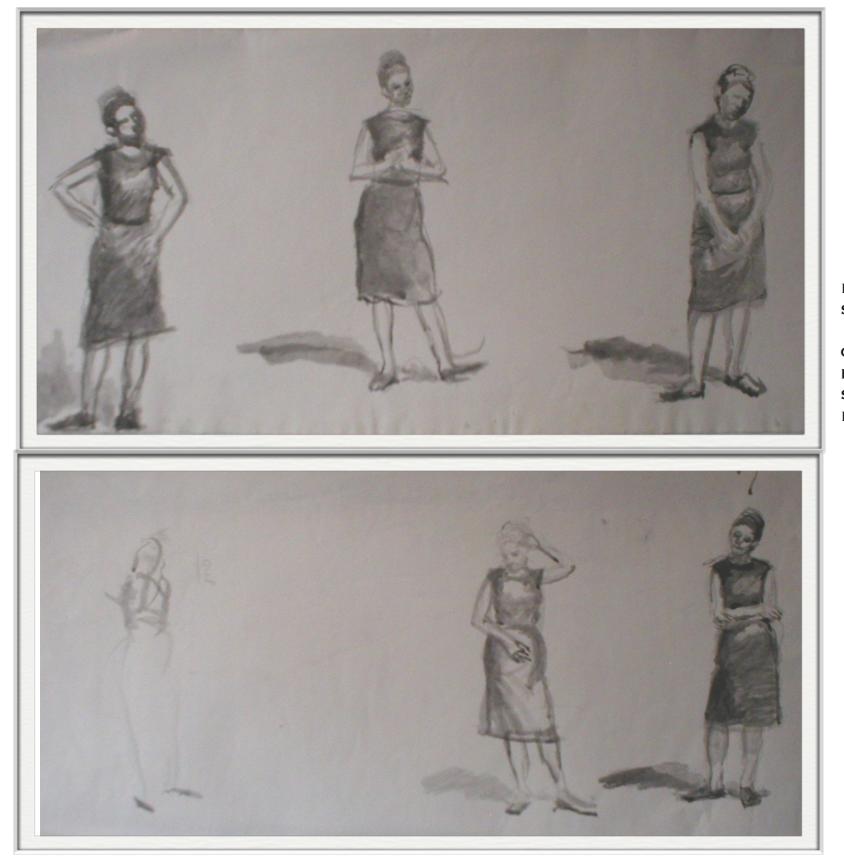

### Home

Lad Binhof Single Characters

ISABEL BISHOP SIX STUDIES OF A WOMAN IN DIFFERENT POSES GOUACHE PAPER SIZE: 23" X 18 1/2" SIGNED (INITIAL) C.1968 IBSC41