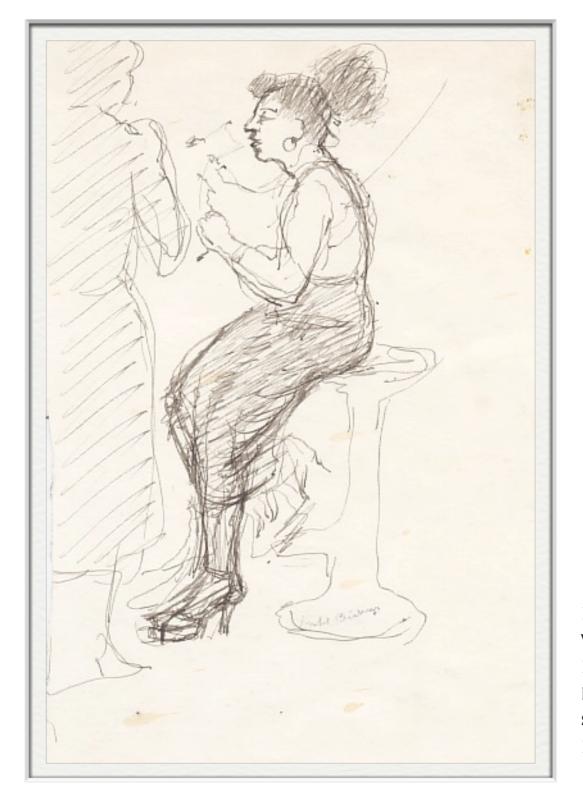

# Home

Single Characters

ISABEL BISHOP WOMAN ON SODA FOUNTAIN STOOL INK PAPER SIZE: 67/8" x 9 1/2" IMAGE SIZE: 3" x 5 3/4" SIGNED C.1958 IBSC17