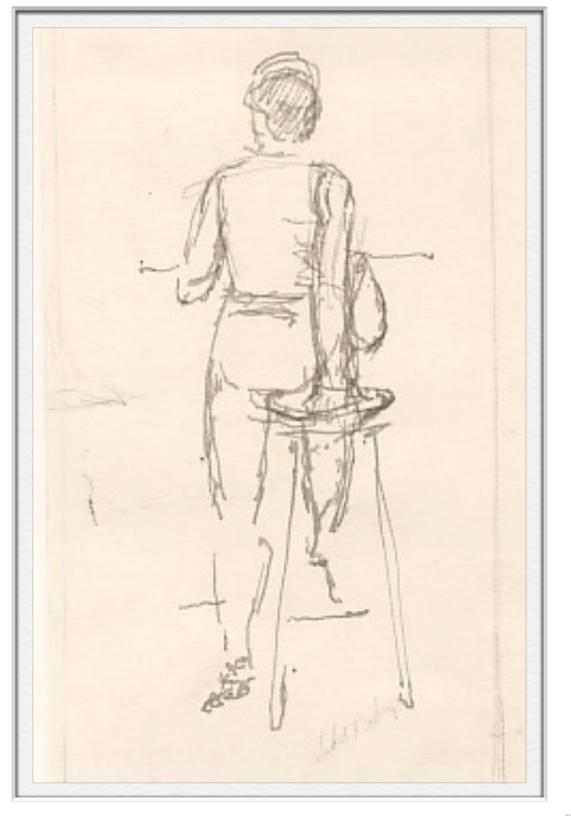

### Home

Single Characters

BACK

FRONT

ISABEL BISHOP MAN STANDING BACK VIEW INK AND GOUACHE PAPER SIZE: 18 1/2 x 17 1/4 SIGNED (INITIAL) C.1980 IBSC23

### Home

had Binhof Single Characters

BACK

ISABEL BISHOP MAN STANDING BACK VIEW INK AND GOUACHE PAPER SIZE: 12 1/2 x 17 1/2 SIGNED (INITIAL) C.1975 IBSC23-1

Law Binhy Single Characters

BACK

ISABEL BISHOP STUDY STUDENTS WALKING INK AND GOUACHE PAPER SIZE: 9 3/4" x 9 1/2" IMAGE SIZE: 6 1/2" x 6 7/8" SIGNED C.1975