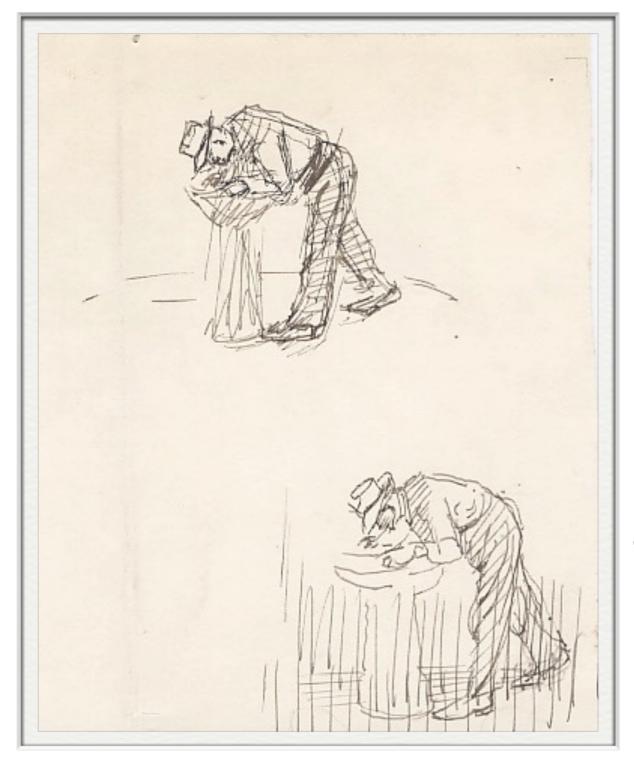

#### Home

Law Binhy Single Characters

ISABEL BISHOP STUDY BEING SEATED INK PAPER SIZE: 7 1/4" x 5" IMAGE SIZE: 5 1/2" x 2 3/4" SIGNED C.1964 IBSC25

ISABEL BISHOP YOUNG WOMAN IN THOUGHT INK PAPER SIZE: 6 3/4" x 7" IMAGE SIZE: 7 1/8" x 4 1/4" SIGNED C.1964 IBSC26