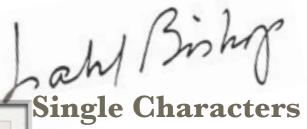

had Binhof Single Characters

ISABEL BISHOP TWO MEN WALKING GOUACHE PAPER SIZE: 13 3/4" x 14 1/2" NOT SIGNED C.1975 IBSC27

ISABEL BISHOP THE JACKET, THREE IMAGES, 1940 INK PAPER SIZE: 8 1/2" x 8 1/2" SIGNED C.1940 IBSC28