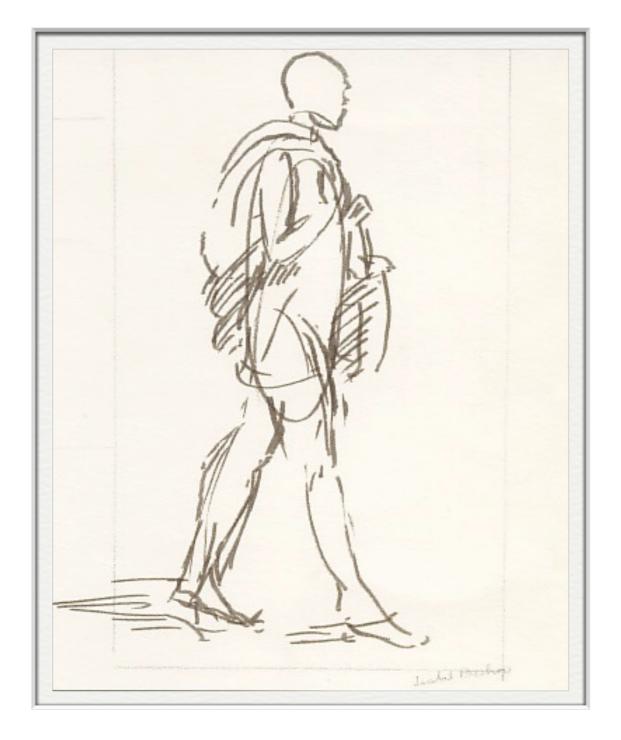

### Home

Single Characters

BACK

FRONT

ISABEL BISHOP MAN STANDING BACK VIEW INK AND GOUACHE PAPER SIZE: 18 1/2 x 17 1/4 SIGNED (INITIAL) C.1980 IBSC23