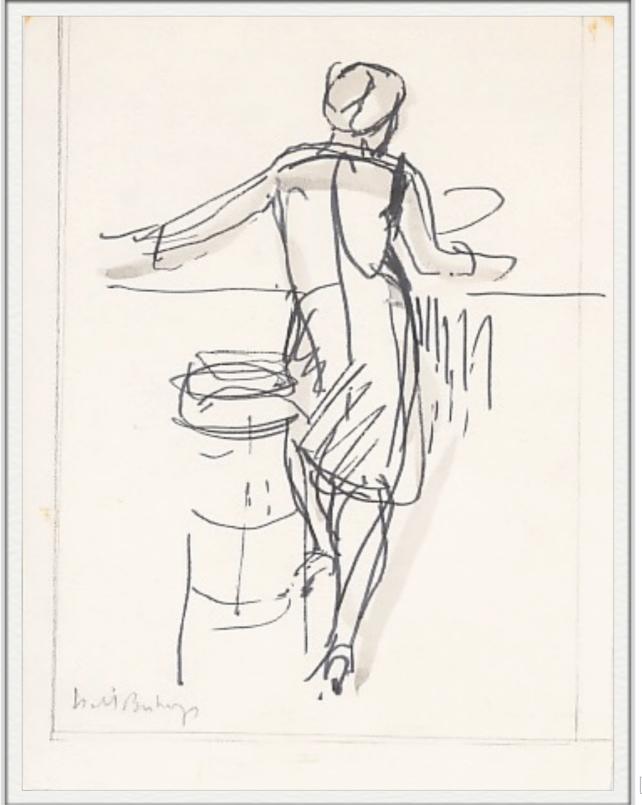

## Home

ISABEL BISHOP WOMAN STANDING AT COUNTER INK PAPER SIZE: 9 5/8" x 5 1/2" SIGNED C.1960 IBSC6

Home

ISABEL BISHOP WOMAN PUTTING COAT INK PAPER SIZE: 25/8" x 9 1/2" SIGNED C.1944 IBSC7

had Binhof Single Characters