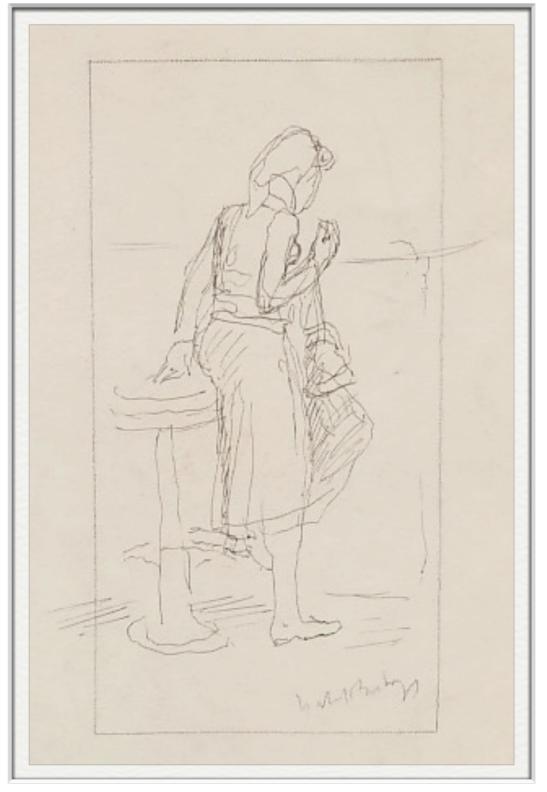

## Home

ISABEL BISHOP WOMAN STANDING AT COUNTER INK PAPER SIZE: 9 5/8" x 5 1/2" SIGNED C.1960 IBSC6

Home

ISABEL BISHOP WOMAN PUTTING COAT INK PAPER SIZE: 25/8" x 9 1/2" SIGNED C.1944 IBSC7

had Binhof Single Characters