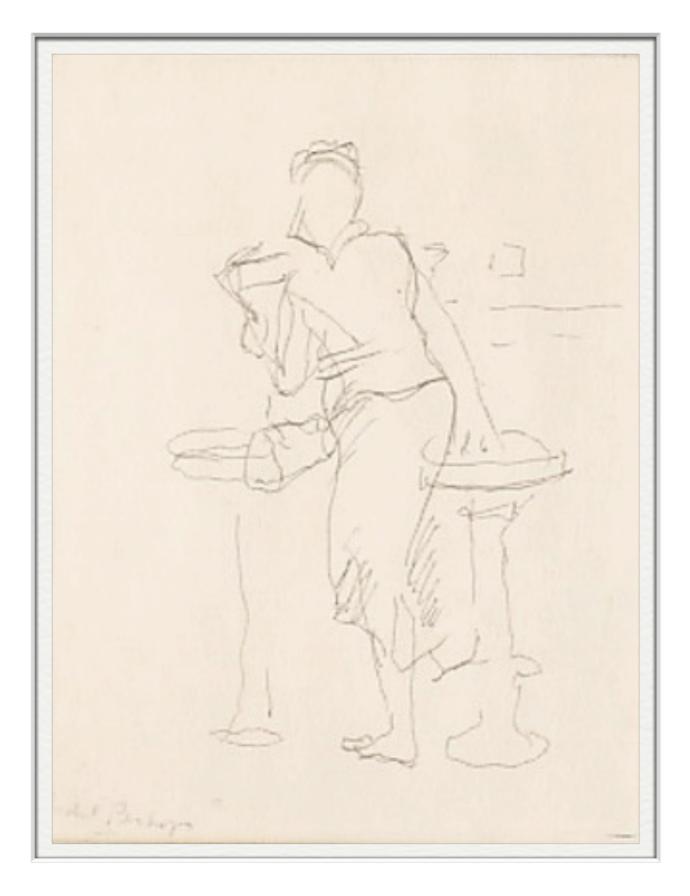

## Home

ISABEL BISHOP WOMAN STANDING AT COUNTER INK PAPER SIZE: 9 5/8" x 5 1/2" SIGNED C.1960 IBSC6

Home

ISABEL BISHOP WOMAN PUTTING COAT INK PAPER SIZE: 25/8" x 9 1/2" SIGNED C.1944 IBSC7

had Binhof Single Characters