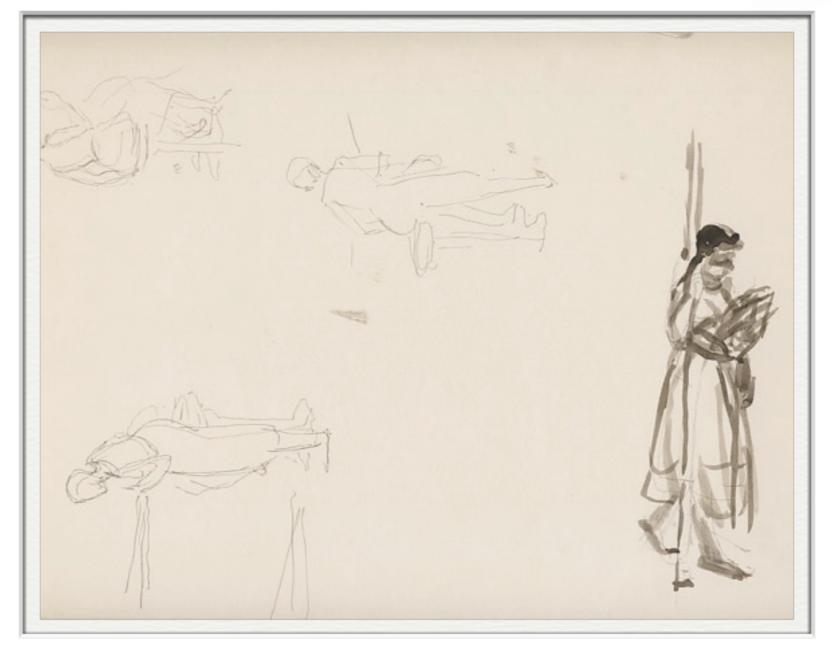

Law Binhof Single Characters

ISABEL BISHOP STUDY FOR PRIDE AND PREJUDICE **1944** (SKETCH FOR AUNT TALKING ON THE WINDOW) INK AND GOUACHE PAPER SIZE: **5**" x **6**" IMAGE SIZE: **2** 7/8" x **3** 7/8" SIGNED C.**1944** IBSC**29** 