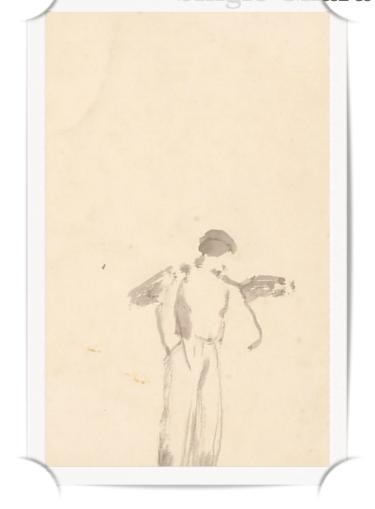

BACK

Home

Lad Binhog Single Characters

Please send us a message to inquire about these works

ISABEL BISHOP TWO STRAP HANGERS INK PAPER SIZE: 14 1/4" x 3 1/2" NOT SIGNED C.1936 IBSC5