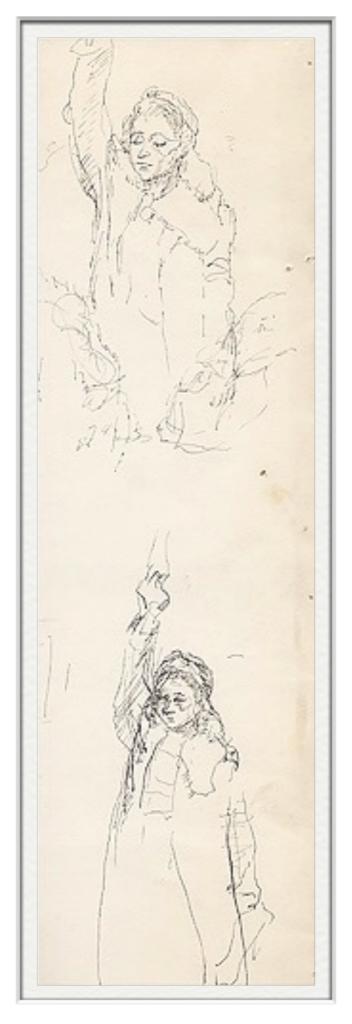

ISABEL BISHOP ONE STUDENT WALKING INK PAPER SIZE: 6 1/2" x 6 1/2" SIGNED C.1968 IBSC44

had Binhof Single Characters

ISABEL BISHOP ONE IMAGE WOMAN WITH COAT INK PAPER SIZE: 2 1/2" x 5" SIGNED C.1941 IBSC44E