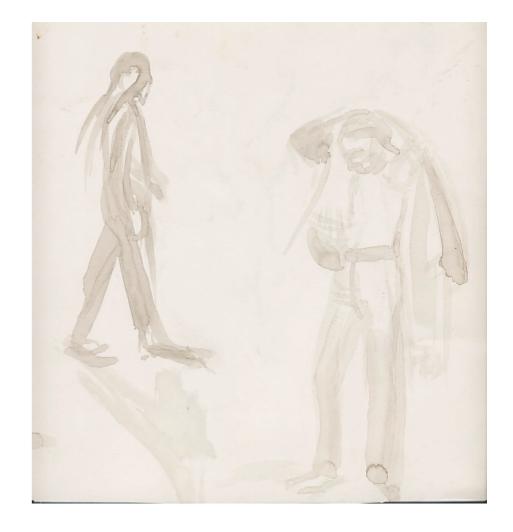

## Home

Single Characters

ISABEL BISHOP GIRL WALKING INK AND GOUACHE PAPER SIZE: 10 7/8" x 10 3/8" IMAGE SIZE: 9 1/4" x 8 1/4" SIGNED (INITIAL) C.1972 IBSC2