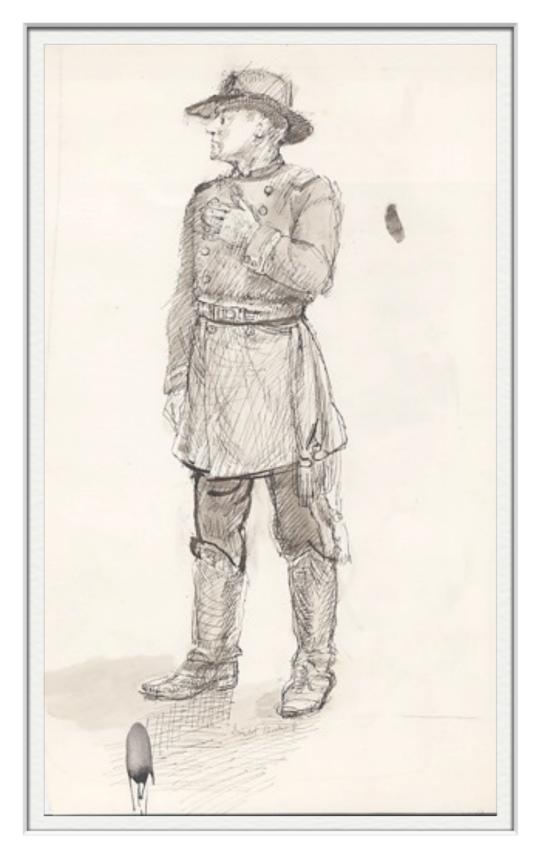

## Home

ISABEL BISHOP GEN. SHERIDAN (STUDY FOR NEW Single Characters LEXINGTON, OH, POST OFFICE MURAL) INK AND GOUACHE PAPER SIZE: 7 1/2" x 13 1/4" SIGNED C.1938 IBSC9

BACK

ISABEL BISHOP WOMAN READING, BUST, MAN READING. C 1930'S INK PAPER SIZE: 7 1/8" x 10 1/2" NOT SIGNED C.1935 IBSC10