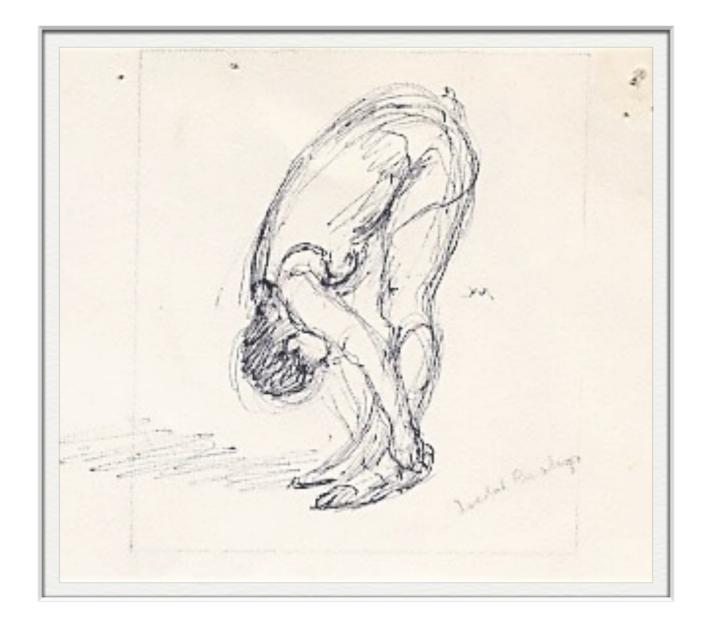

had Binhof Single Characters

ISABEL BISHOP ONE IMAGE - BENDING INK PAPER SIZE: 5" x 4" SIGNED C.1941 IBSC44F