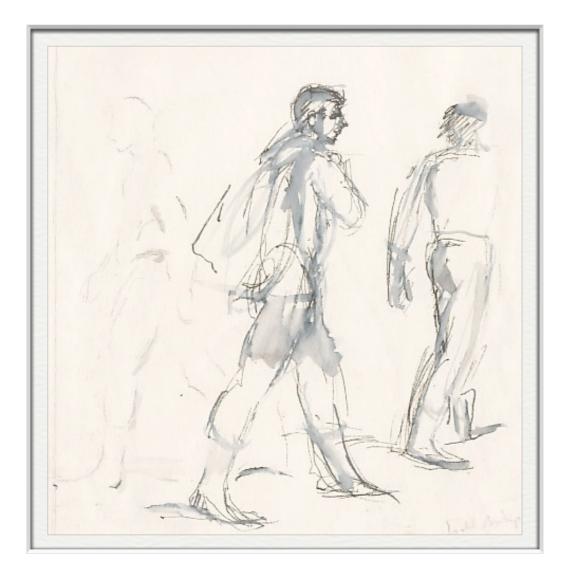

had Binhof Single Characters

ISABEL BISHOP TWO MEN WALKING GOUACHE PAPER SIZE: 13 3/4" x 14 1/2" NOT SIGNED C.1975 IBSC27

ISABEL BISHOP THE JACKET, THREE IMAGES, 1940 INK PAPER SIZE: 8 1/2" x 8 1/2" SIGNED C.1940 IBSC28