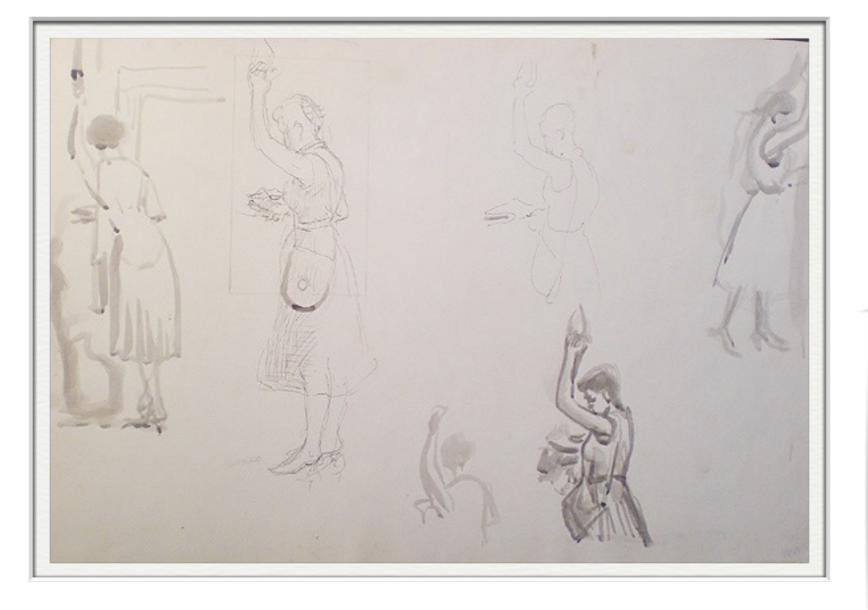

### Home

Lad Binhof Single Characters

ISABEL BISHOP SIX STUDIES OF A WOMAN IN DIFFERENT POSES GOUACHE PAPER SIZE: 23" X 18 1/2" SIGNED (INITIAL) C.1968 IBSC41