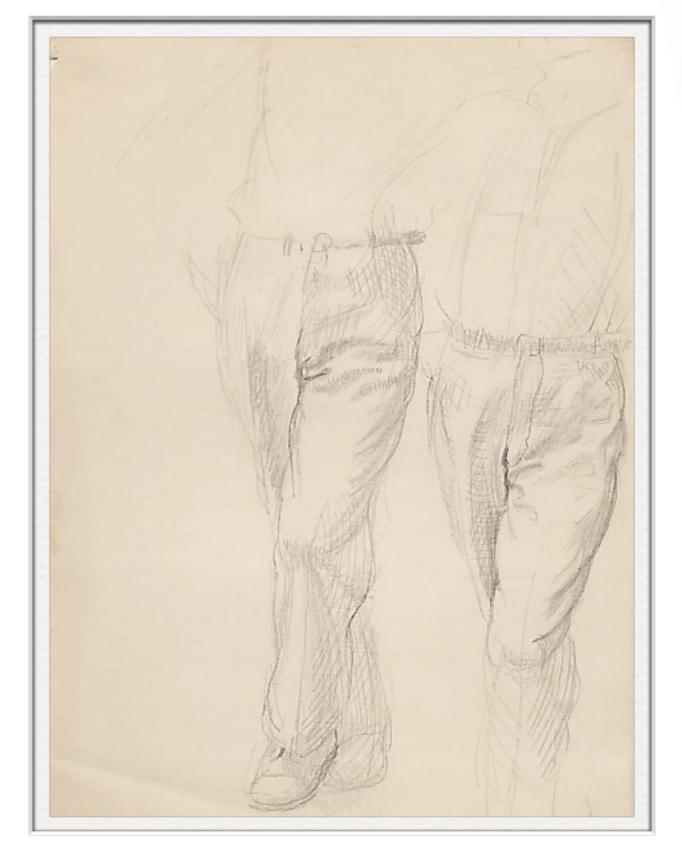

## Home

ISABEL BISHOP SIX IMAGES OF STUDY OF WOMEN STANDING GOUACHE PAPER SIZE: 23" X 14 1/2" SIGNED IBSC47

Home

had Binhof Single Characters

Please send us a message to inquire about these works

ISABEL BISHOP PANTS, TWO STUDIES. C. 1925 PENCIL PAPER SIZE: 10 1/4" x 7 1/4" SIGNED IBSC48