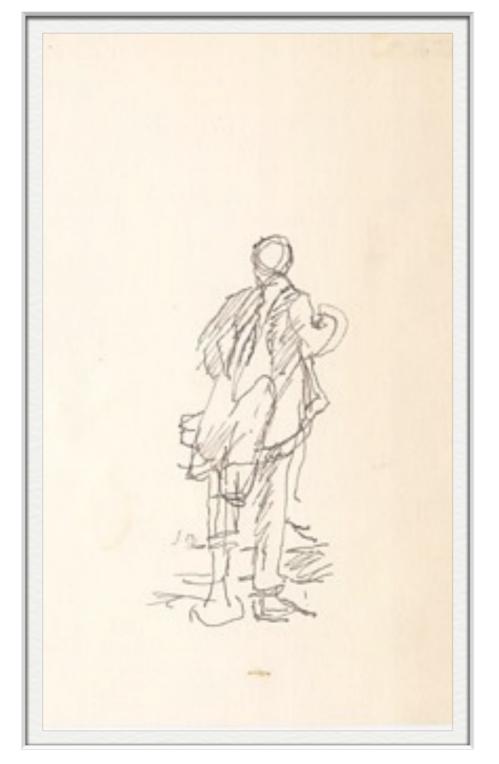

### Home

Single Characters

BACK

FRONT

ISABEL BISHOP MAN STANDING BACK VIEW INK AND GOUACHE PAPER SIZE: 18 1/2 x 17 1/4 SIGNED (INITIAL) C.1980 IBSC23