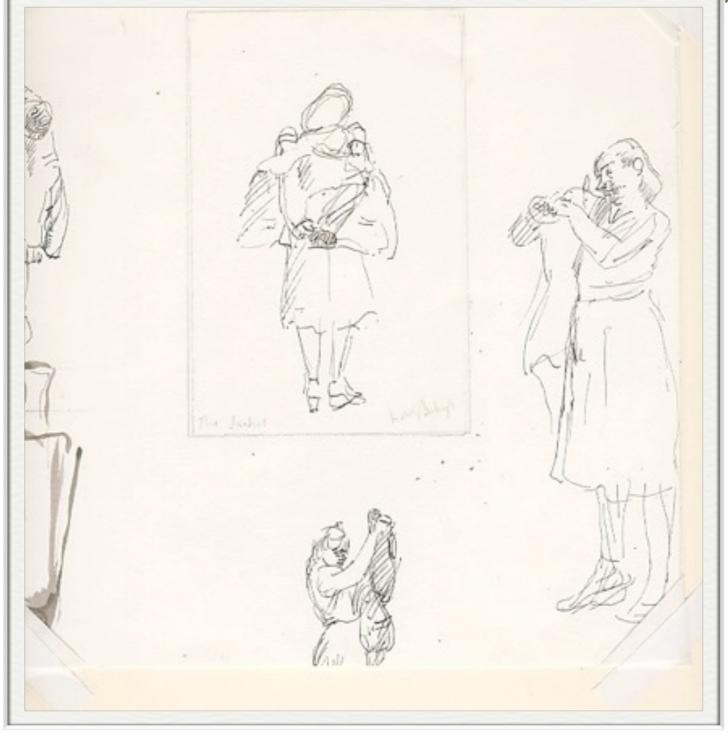

## Home

ISABEL BISHOP WOMAN STANDING AT COUNTER INK PAPER SIZE: 9 5/8" x 5 1/2" SIGNED C.1960 IBSC6

Home

ISABEL BISHOP WOMAN PUTTING COAT INK PAPER SIZE: 25/8" x 9 1/2" SIGNED C.1944 IBSC7

had Binhof Single Characters