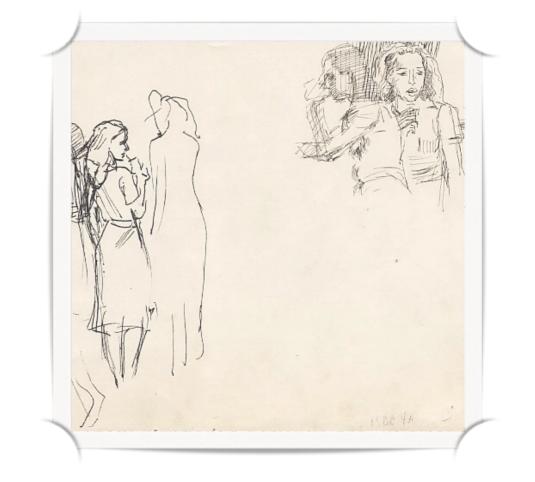

BACK

Home

Lad Binhog Single Characters

Please send us a message to inquire about these works

ISABEL BISHOP TWO STRAP HANGERS INK PAPER SIZE: 14 1/4" x 3 1/2" NOT SIGNED C.1936 IBSC5