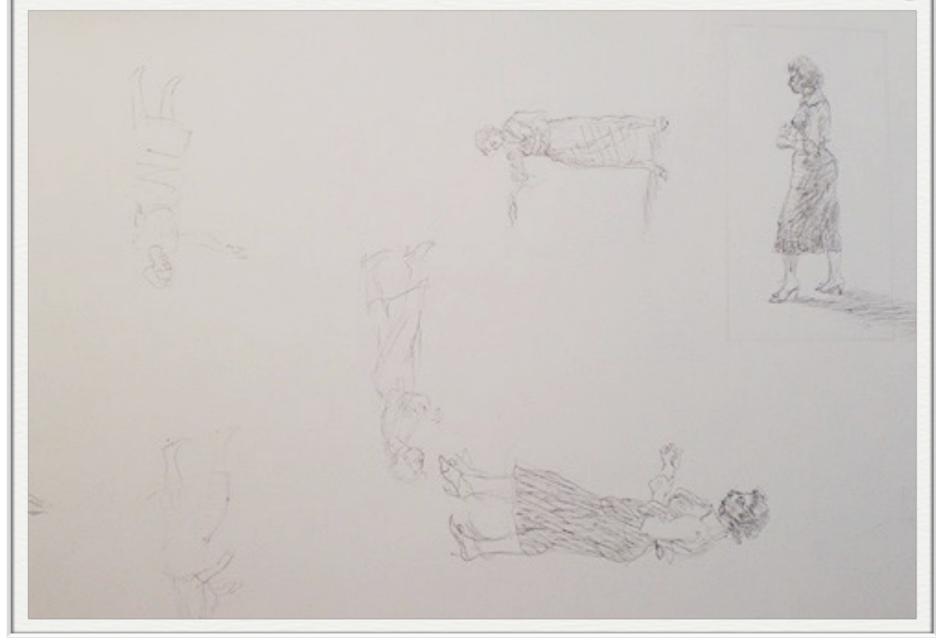

### Home

ISABEL BISHOP THREE IMAGES OF MAN WITH COAT AT COFFEE SHOP (VERSO: PENCIL STUDY FOR SUBWAY READING C 1956 (PRIVATE COLLECTION) GOUACHE PAPER SIZE: 14 12/" X 13 1/4" SIGNED (INITIAL) C.1956 IBSC42