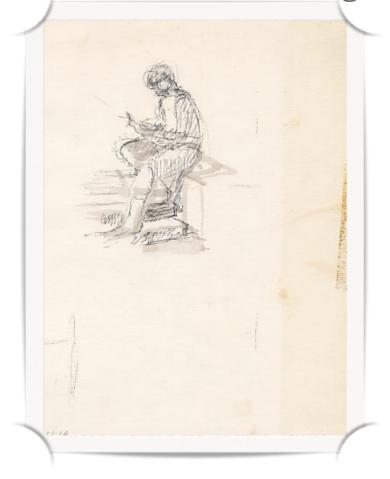

#### Home

Law Binhy Single Characters

ISABEL BISHOP STUDY BEING SEATED INK PAPER SIZE: 7 1/4" x 5" IMAGE SIZE: 5 1/2" x 2 3/4" SIGNED C.1964 IBSC25

ISABEL BISHOP YOUNG WOMAN IN THOUGHT INK PAPER SIZE: 6 3/4" x 7" IMAGE SIZE: 7 1/8" x 4 1/4" SIGNED C.1964 IBSC26