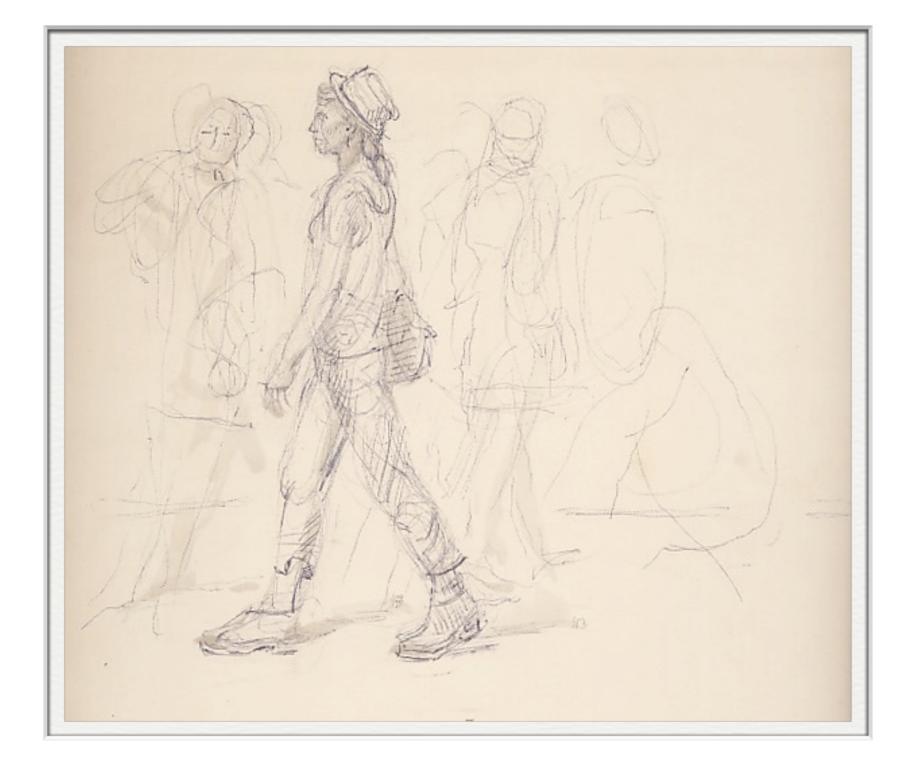

### Home

had Binhof Single Characters

BACK

ISABEL BISHOP MAN STANDING BACK VIEW INK AND GOUACHE PAPER SIZE: 12 1/2 x 17 1/2 SIGNED (INITIAL) C.1975 IBSC23-1

Law Binhy Single Characters

BACK

ISABEL BISHOP STUDY STUDENTS WALKING INK AND GOUACHE PAPER SIZE: 9 3/4" x 9 1/2" IMAGE SIZE: 6 1/2" x 6 7/8" SIGNED C.1975