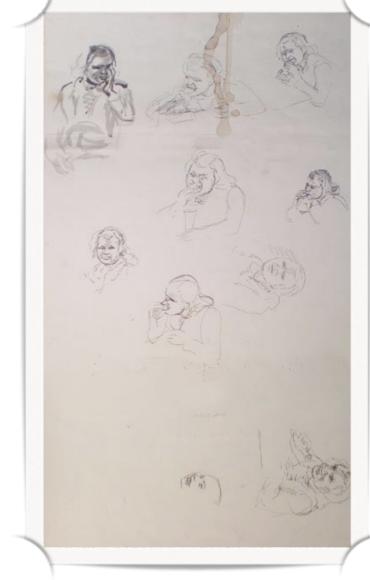

## Home

ISABEL BISHOP GEN. SHERIDAN (STUDY FOR NEW Single Characters LEXINGTON, OH, POST OFFICE MURAL) INK AND GOUACHE PAPER SIZE: 7 1/2" x 13 1/4" SIGNED C.1938 IBSC9

BACK

ISABEL BISHOP WOMAN READING, BUST, MAN READING. C 1930'S INK PAPER SIZE: 7 1/8" x 10 1/2" NOT SIGNED C.1935 IBSC10