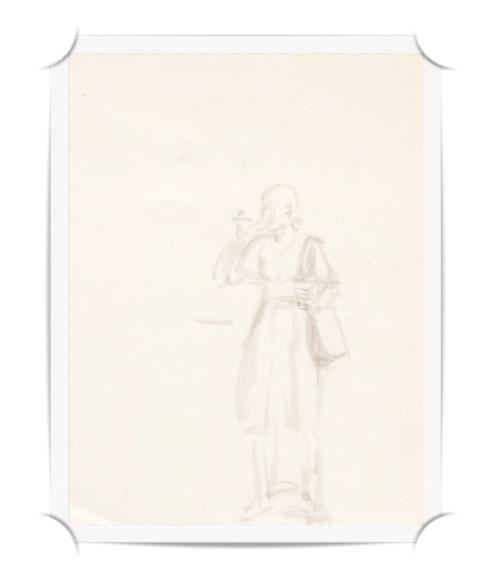

#### Home

had Binhof Single Characters

ISABEL BISHOP WOMAN AT SODA FOUNTAIN INK PAPER SIZE: 9" X 10 3/4" SIGNED C.1951 IBSC15