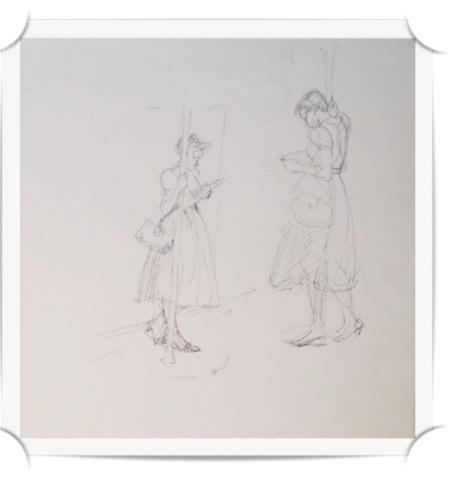

## Home

ISABEL BISHOP WOMAN STANDING AT COUNTER INK PAPER SIZE: 9 5/8" x 5 1/2" SIGNED C.1960 IBSC6

Home

ISABEL BISHOP WOMAN PUTTING COAT INK PAPER SIZE: 25/8" x 9 1/2" SIGNED C.1944 IBSC7

had Binhof Single Characters