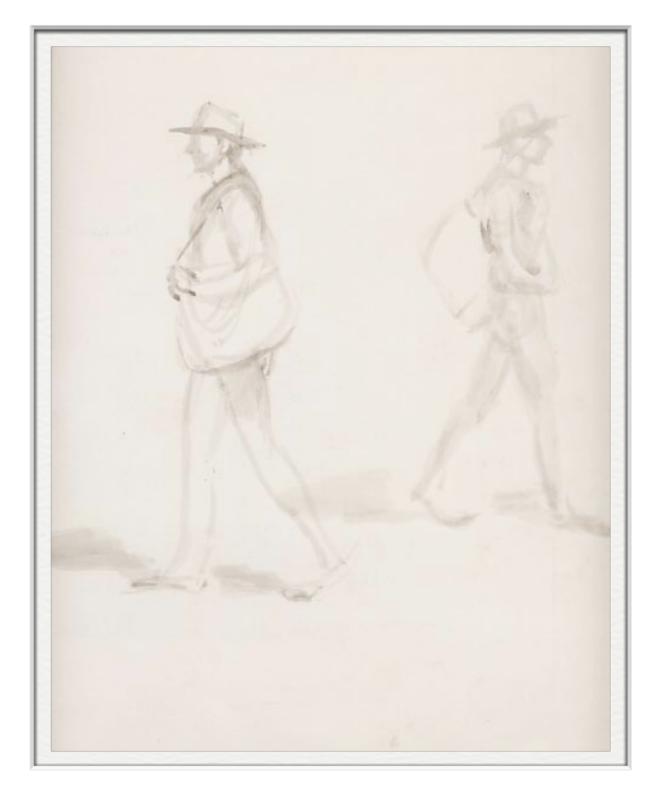

had Binhof Single Characters

ISABEL BISHOP TWO MEN WALKING GOUACHE PAPER SIZE: 13 3/4" x 14 1/2" NOT SIGNED C.1975 IBSC27

ISABEL BISHOP THE JACKET, THREE IMAGES, 1940 INK PAPER SIZE: 8 1/2" x 8 1/2" SIGNED C.1940 IBSC28