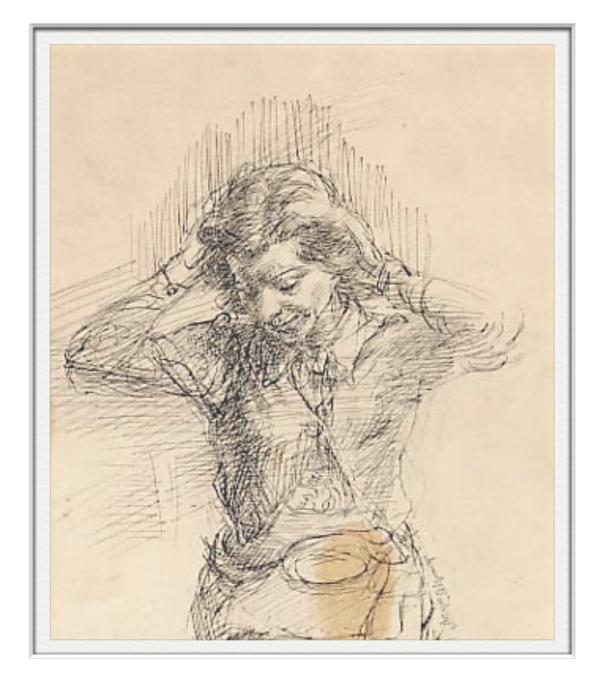

had Binhof Single Characters

ISABEL BISHOP TWO IMAGES WOMEN STANDING INK PAPER SIZE: 6 3/8" x 5 3/4" SIGNED C.1941 IBSC35

Home

had Binhof Single Characters

ISABEL BISHOP GIRL ARRANGING HER HAIR C. 1930'S (OIL MARKS ON PAPER) INK PAPER SIZE: 8 3/4" x 11 1/2" SIGNED C.1936 IBSC37