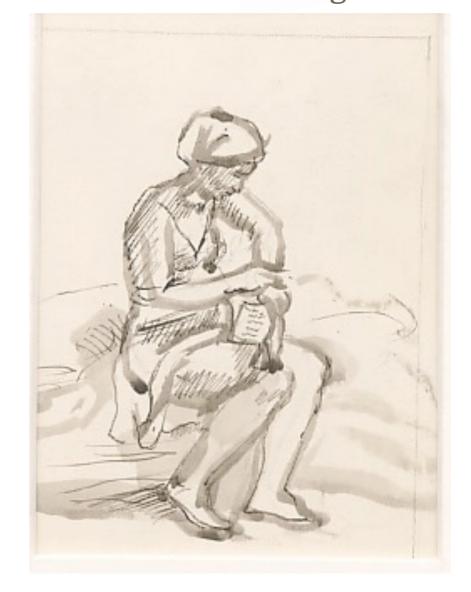

### Home

Single Characters

ISABEL BISHOP WOMAN WITH COAT INK PAPER SIZE: 4 3/4" x 7 1/4" IMAGE SIZE: 3 1/5" x 5 1/2" SIGNED C.1945 IBSC19

Home

had Single Characters

ISABEL BISHOP YOUNG GIRL READING A LETTER INK AND GOUACHE PAPER SIZE: 6" x 7 1/4" IMAGE SIZE: 3 1/8" x 6 3/4" SIGNED C.1980 IBSC20